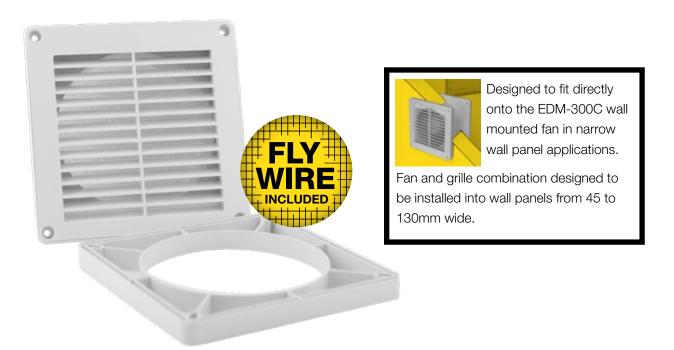

## EXTERNAL GRILLE AND SPACER PLATE

The Slimfit Grille and Spacer Plate have been specifically designed to fit directly onto the spigot of an EDM-300C fan.

- Spacer Plate can be mounted on exterior or interior wall.
- Made from UV-stabilised ABS Plastic.
- Comes with flywire mesh sheet to eliminate entry of insects.
- Grille can also be used with thicker walls or ducted applications using wall tube or flex duct.
- Available with 150mm spigot only.

## Slimfit Louvre Grille (Model No: DPL150) 200 1500 All dimensions in mm