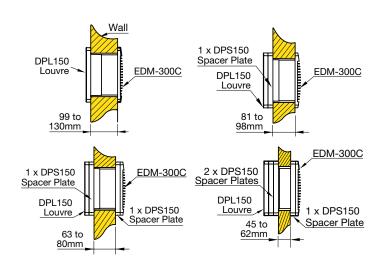

## **INSTALLATION DATA**

Can be installed into 45 to 130mm thick narrow wall panel applications such as mining accommodation huts, portable homes and site offices.