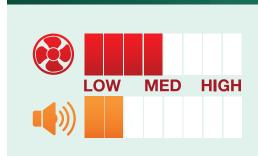

### **EXHAUST**

Air Delivery: 210m3H Motor Power: 25 watts **Noise Level:** 39dB(A) **Ball Bearing:** Yes

**Duct Outlet:** 150mm **Draft Stopper:** Yes