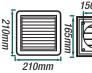

### **DIMENSIONS**

### **AVAILABLE EXTRAS**

**VAD150** 6m Alum Ducting VTROTIMER 1-25min Run-on-Timer VTMSENSOR 1-20min Motion Sensor V150GS 150mm Gravity Shutter

external arille

Ventair is leading the Industry by ensuring all airflow data is gathered in accordance with International industry standard ISO 580-1997.