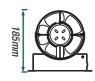

### **EXHAUST**

Air Delivery: 210m3H Motor Power: 25 watts **Noise Level:** 39dB(A) **Ball Bearing:** Yes

**Duct Outlet:** 150mm **Draft Stopper:** Yes

### **DIMENSIONS**