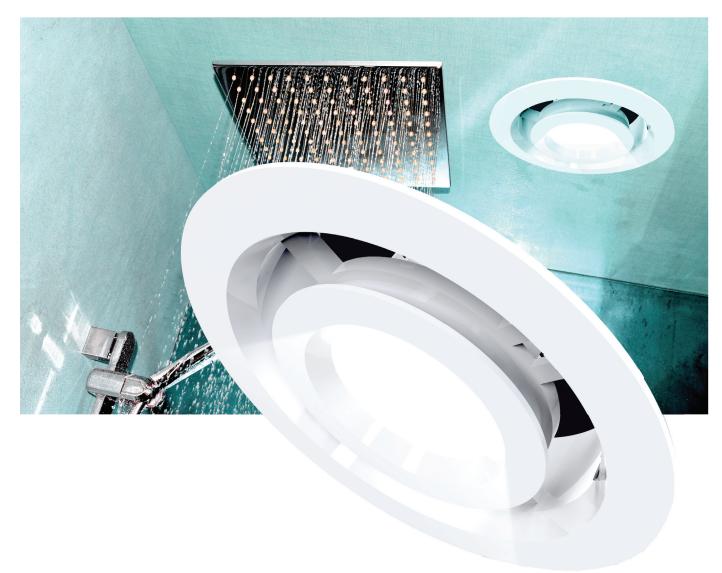

# Shower Light & Exhaust

INLINE EXHAUST KIT WITH LED LIGHT

- Energy saving LED light
- Long life ball bearing motor
- Easy to install
- Full ducting kit included

## Shower Light & Exhaust

## INLINE EXHAUST KIT WITH LED LIGHT

150mm Inline exhaust fan kit including a modern internal fascia with 10w LED centre light, External fixed grille and 4m Aluminium Ducting.

### **INCLUDES**

1 x Inline exhaust motor

1 x External grille

1 x Internal air intake grille with LED light

1 x 4m Aluminium Ducting (150mm)