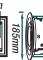

### **DIMENSIONS**

### INSTALLATION

**Cut Out Size:** 158mm Dia

Recommened

Min Install Depth: 200mm

**IP Rating:** IPX4 Qualified Electrician Needed Installation: