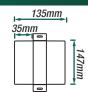

IGHT

- Energy saving LED light
- Long life ball bearing motor
- Easy to install
- Full ducting kit included



### **DIGITAL INFO**

Scan here using a QR Code reader application on your smart phone or visit www.ventair.com.au for the digital version of this info!



## Shower Light & Exhaust



## INLINE EXHAUST KIT WITH LED LIGHT

150mm Inline exhaust fan kit including a modern internal fascia with 10w LED centre light, External fixed grille and 4m Aluminium Ducting.

















### **EXHAUST**

Air Delivery: 210m3H Motor Power: 25 watts **Noise Level:** 39dB(A) **Ball Bearing:** Yes

**Duct Outlet:** 150mm **Draft Stopper:** Yes

### **LIGHT**

LED Panel **Light Type:** Light Wattage: 10 watts Lumens: 855Lm

4200K Natural **Light Colour:** 

**Beam Angle:** 

### **DIMENSIONS**











### INSTALLATION

**Cut Out Size:** 158mm Dia

Recommened

Min Install Depth: 200mm

**IP Rating:** IPX4 Qualified Electrician Needed Installation:

### **SHIPPING**

Packaging Size: 530 x 205 x 225mm

Gross Weight: 3kg

Carton Weight: 12kg **Carton Qty:** 4 units

**Carton Size:** 872 x 550 x 225mm

### **INCLUDES**

1 x Inline exhaust motor

1 x External grille

1 x Internal air intake grille with LED light

1 x 4m Aluminium Ducting (150mm)

### **AVAILABLE EXTRAS**

**VAD150** 6m Alum Ducting VTROTIMER 1-25min Run-on-Timer VTMSENSOR 1-20min Motion Sensor V150GS 150mm Gravity Shutter

external arille



Ventair is leading the Industry by ensuring all airflow data is gathered in accordance with International industry standard ISO 580-1997.

| Model   | Colour | Outer Carton   | EA