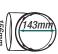

### **DIMENSIONS**

### INSTALLATION

**Cut Out Size:** 158mm Dia

Recommened

Min Install Depth: 200mm

**IP Rating:** IPX4 Qualified Electrician Needed Installation: