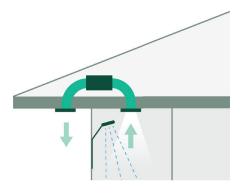

### INSTALLATION

**Cut Out Size:** 158mm Dia

Recommened

Min Install Depth: 200mm

**IP Rating:** IPX4 Qualified Electrician Needed Installation: