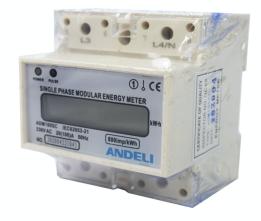

## **Product Data Sheet**

ADM100SC

Din Rail Kilowatt Hour Meter Digital 1PH 100A 230V

## **Profile**

Type LCD Single phase Din-Rail Watt-Hour meter 4 module

Voltage 120v or 230v AC

Rating 10 (60) A Frequency 50/60Hz

36 Terrence Road Brendale Q 4500

**\*** +61 7 3881 6115

sales@gtsonline.com.au