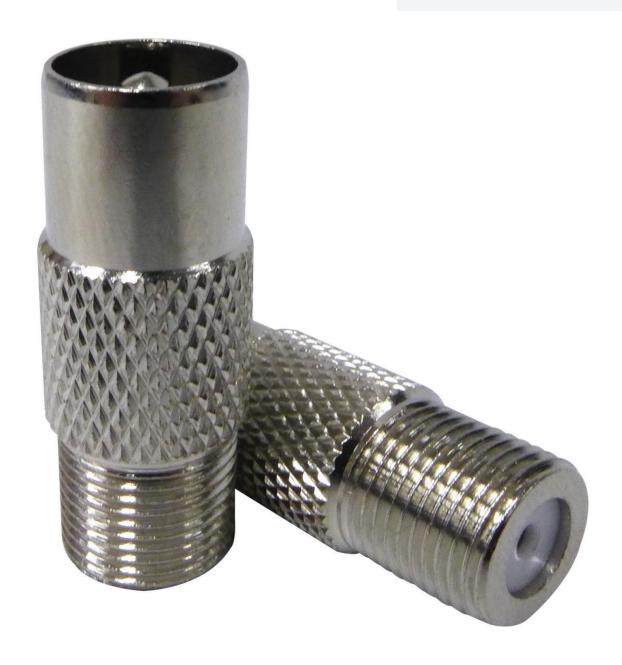

## Adaptor 'F' Female To IEC (PAL) Male (2 Pack) DA-A22

## Features and Benefits

- » Ideal to convert Matchmaster full range of 'F' type connectors
- » No tools required
- » Long life corrosion proof body
- » High quality nickel plated finish
- » Also available in 10 pack (DA-A2H)