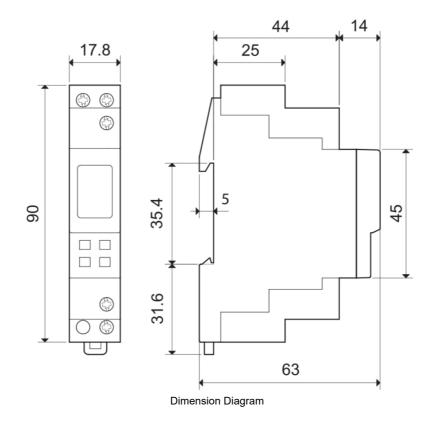

Representative Photo Only (actual product may vary based on configuration selections)

| SPECIFICATIONS                           |                               |
|------------------------------------------|-------------------------------|
| Product Series                           | 12 Series                     |
| Component Type Timers and Control relays | Time Switch                   |
| Un, Nominal Operational Voltage, AC      | 250 V AC                      |
| Ue, Rated Operational Voltage, AC, min   | 207 V AC                      |
| Ue, Rated Operational Voltage, AC, max   | 253 V AC                      |
| In, Rated Current                        | 16 A                          |
| le, Rated Operational Current, max       | 30 A,max                      |
| Rated Load, AC-1                         | 4000 VA                       |
| Rated Load, AC-15                        | 420 VA                        |
| Control Voltage, AC, Nom                 | 230 V AC                      |
| Rated Frequency                          | 50 / 60 Hz                    |
| Number of Stored Values                  | 30 qty stored                 |
| Program Type                             | Weekly / 7 day                |
| Contact Configuration                    | 1 CO                          |
| Time, Power Reserve                      | 6 yr                          |
| Battery Backup                           | Yes                           |
| Switching Time, Min (m)                  | 1 min                         |
| Number of Poles                          | 1                             |
| Material, Contacts                       | Silver Nickel (AgNi) material |
| Electrical Service Life at Un, In        | 50000 cycles                  |
| IP Rating                                | IP20                          |
| Mounting                                 | DIN-35 Rail Mount             |
| Terminal Type                            | Screw Terminal(s)             |
| Wire / Conductor Size (Max)              | 6 mm²                         |
| Height                                   | 90 mm                         |
| Width                                    | 17.8 mm                       |
| Depth                                    | 63 mm                         |
| Operating Temperature, Min               | -30 °C min                    |