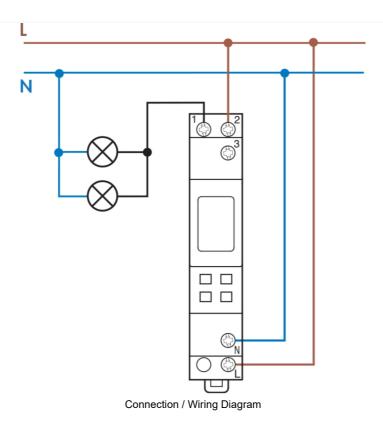

Representative Photo Only (actual product may vary based on configuration selections)

| SPECIFICATIONS                           |                               |
|------------------------------------------|-------------------------------|
| Product Series                           | 12 Series                     |
| Component Type Timers and Control relays | Time Switch                   |
| Un, Nominal Operational Voltage, AC      | 250 V AC                      |
| Ue, Rated Operational Voltage, AC, min   | 207 V AC                      |
| Ue, Rated Operational Voltage, AC, max   | 253 V AC                      |
| In, Rated Current                        | 16 A                          |
| le, Rated Operational Current, max       | 30 A,max                      |
| Rated Load, AC-1                         | 4000 VA                       |
| Rated Load, AC-15                        | 420 VA                        |
| Control Voltage, AC, Nom                 | 230 V AC                      |
| Rated Frequency                          | 50 / 60 Hz                    |
| Number of Stored Values                  | 30 qty stored                 |
| Program Type                             | Weekly / 7 day                |
| Contact Configuration                    | 1 CO                          |
| Time, Power Reserve                      | 6 yr                          |
| Battery Backup                           | Yes                           |
| Switching Time, Min (m)                  | 1 min                         |
| Number of Poles                          | 1                             |
| Material, Contacts                       | Silver Nickel (AgNi) material |
| Electrical Service Life at Un, In        | 50000 cycles                  |
| IP Rating                                | IP20                          |
| Mounting                                 | DIN-35 Rail Mount             |
| Terminal Type                            | Screw Terminal(s)             |
| Wire / Conductor Size (Max)              | 6 mm²                         |
| Height                                   | 90 mm                         |
| Width                                    | 17.8 mm                       |
| Depth                                    | 63 mm                         |
| Operating Temperature, Min               | -30 °C min                    |