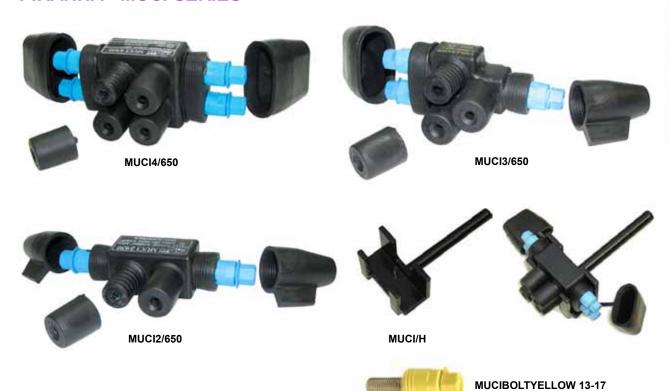

### PIRANHA - MUCI SERIES

Multi-tap insulation piercing connectors for underground connection of two, three or four insulated cables.

#### **APPLICATION**

For the waterproof, underground connection of 2, 3 or 4 conductors. Suitable for copper or aluminium insulated cables, single or double insulated from 6 to 50 sq mm. Ideal for connecting cables in pillar boxes, buried connection pits and streetlight columns.

#### **FEATURES**

- + waterproof
- + torque controlling shear head bolts for correct contact pressure
- + no need to strip cable
- + flexible cable entry ports
- + fitted with push-on protective bolt caps

#### **TESTING SPECIFICATIONS**

Contact Sicame for details.

| Product<br>Number       | Number<br>of<br>Connection<br>Ports       | Conductor<br>Size<br>Range<br>(mm²) | Bolt AF<br>(mm) | Pack<br>Size<br>(pcs) |
|-------------------------|-------------------------------------------|-------------------------------------|-----------------|-----------------------|
| MUCI2/650               | 2                                         | 6 to 50                             | 13              | 20                    |
| MUCI3/650               | 3                                         | 6 to 50                             | 13              | 6                     |
| MUCI4/650               | 4                                         | 6 to 50                             | 13              | 12                    |
| MUCIBOLTYELLOW<br>13-17 | N/A                                       | N/A                                 | 13              | 1                     |
| мисин                   | Gripping handle for MUCI4/650 & MUCI2/650 |                                     |                 |                       |