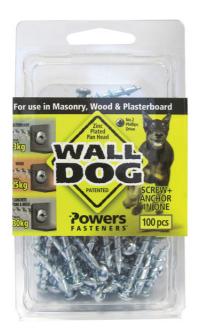

# WALL DOG, PAN HEAD 32mm CHROME 100

# **Quick Overview**

32mm Chrome Pan Head Wall Dog - 100 Pack

### **Features**

The Powers Wall Dog™ is the industry's first all steel one-piece screw anchor, which features a patented high-profile thread design for easy fastening without the need for plugs. Its deep cutting, corkscrew-like threads provide for smooth entry and a powerful hold.

- · For use in masonry, wood & plasterboard
- · Screw & anchor in one
- #2 Phillips Pan Head
- · Length: 32mm
- Min Embed: 20mm
- · Max Fixture: 12mm
- Box Quantity: 100