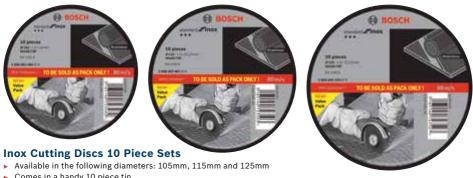

# Bosch Accessories - Inox Cutting Disc Sets

- Comes in a handy 10 piece tin •
- A fast and easy cutting solution
- Used for cutting into stainless steel and metals

| Specification |            |            |            |
|---------------|------------|------------|------------|
| Piece count   | 10         | 10         | 10         |
| Diameter (mm) | 105        | 115        | 125        |
| Part Number   | 2608603464 | 2608603467 | 2608603470 |