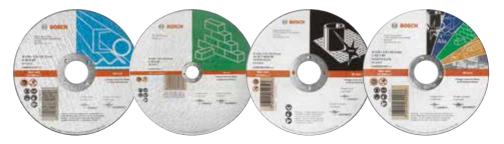

## Metal

#### Ideal for:

 Fast stock removal and long life cutting and grinding disc for metal materials and profiles

### Masonry Ideal for:

High performance,

long lasting cutting and grinding disc for masonry materials

### Inox / Stainless Steel

#### Ideal for:

- Fast and easy cutting solution
- Cutting into stainless steel and other metals

### Aluminium / **MultiConstruction**

#### Ideal for:

- Cutting into multiple materials
- No necessity to change discs for different applications, saving time and money