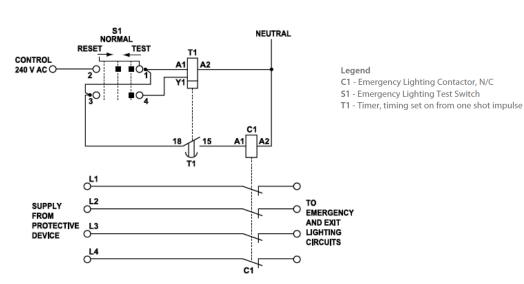

## CLEVERTRONICS EMERGENCY LIGHTING TEST SWITCH

**Internal Configuration** 

| PRODUCT INFORMATION  |                                                                                                      |
|----------------------|------------------------------------------------------------------------------------------------------|
| Catalogue Number     | ELTK                                                                                                 |
| Description          | Emergency Lighting Test Switch                                                                       |
| Construction         | Quality Plastic Enclosure                                                                            |
| Mounting             | Surface mount adjacent to switchboard                                                                |
| Dimensions L x W x H | 165mm(H) x 140mm(W) x 72mm(D)                                                                        |
| Switch Type          | Key switch operated, spring return – Test, Reset                                                     |
| Contactor Type       | 4 pole normally closed                                                                               |
| Timer Configuration  | Set to 4 hour discharge test time with automatic reset (can be set to a maximum of 10 hours)         |
| Appicable Standards  | Manufactured to comply with the requirements of AS2293.1:2005 Section 4.3.1, Manual Test Facilities. |