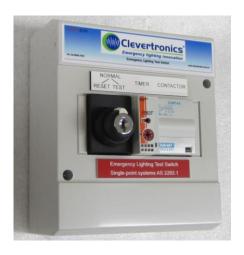

## CLEVERTRONICS EMERGENCY LIGHTING TEST SWITCH

**Internal Configuration** 

| PRODUCT INFORMATION  |                                                                                                      |
|----------------------|------------------------------------------------------------------------------------------------------|
| Catalogue Number     | ELTK                                                                                                 |
| Description          | Emergency Lighting Test Switch                                                                       |
| Construction         | Quality Plastic Enclosure                                                                            |
| Mounting             | Surface mount adjacent to switchboard                                                                |
| Dimensions L x W x H | 165mm(H) x 140mm(W) x 72mm(D)                                                                        |
| Switch Type          | Key switch operated, spring return – Test, Reset                                                     |
| Contactor Type       | 4 pole normally closed                                                                               |
| Timer Configuration  | Set to 4 hour discharge test time with automatic reset (can be set to a maximum of 10 hours)         |
| Appicable Standards  | Manufactured to comply with the requirements of AS2293.1:2005 Section 4.3.1, Manual Test Facilities. |