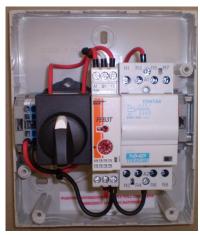

## CLEVERTRONICS EMERGENCY LIGHTING TEST SWITCH

**Internal Configuration** 

| PRODUCT INFORMATION  |                                                                                                      |
|----------------------|------------------------------------------------------------------------------------------------------|
| Catalogue Number     | ELTK                                                                                                 |
| Description          | Emergency Lighting Test Switch                                                                       |
| Construction         | Quality Plastic Enclosure                                                                            |
| Mounting             | Surface mount adjacent to switchboard                                                                |
| Dimensions L x W x H | 165mm(H) x 140mm(W) x 72mm(D)                                                                        |
| Switch Type          | Key switch operated, spring return – Test, Reset                                                     |
| Contactor Type       | 4 pole normally closed                                                                               |
| Timer Configuration  | Set to 4 hour discharge test time with automatic reset (can be set to a maximum of 10 hours)         |
| Appicable Standards  | Manufactured to comply with the requirements of AS2293.1:2005 Section 4.3.1, Manual Test Facilities. |