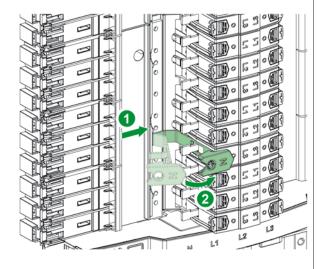

#### 1.2 Install Neutral Outgoing Link into ISOBAR P Type B

Cover assembly order : Left hand side : Bottom to Top Right hand side : Top to bottom