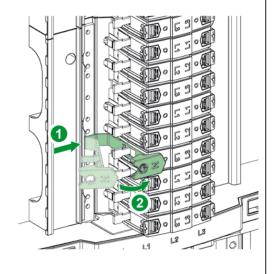

#### 1.1 Install Distributed Neutral Kit into ISOBAR P Type B

#### 1.1 Install Distributed Neutral Kit into ISOBAR Type B