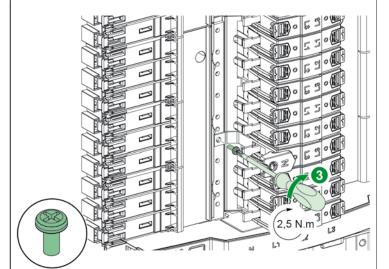

#### 1.2 Install Neutral Outgoing Link into ISOBAR P Type B

Cover assembly order : Left hand side : Bottom to Top Right hand side : Top to bottom