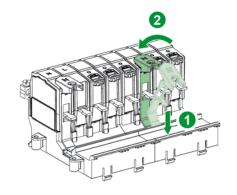

#### 1.1 Install Distributed Neutral Kit into ISOBAR P Type B

#### 1.1 Install Distributed Neutral Kit into ISOBAR Type B