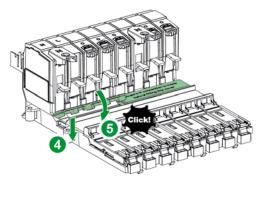

#### 1.2 Install Neutral Outgoing Link into ISOBAR P Type B

Cover assembly order : Left hand side : Bottom to Top Right hand side : Top to bottom

#### 1.2 Install Neutral Outgoing Link into ISOBAR Type B

Cover assembly order : Left hand side : Bottom to Top Right hand side : Top to bottom

M4x8mm

4/8

Released for Manufacturing