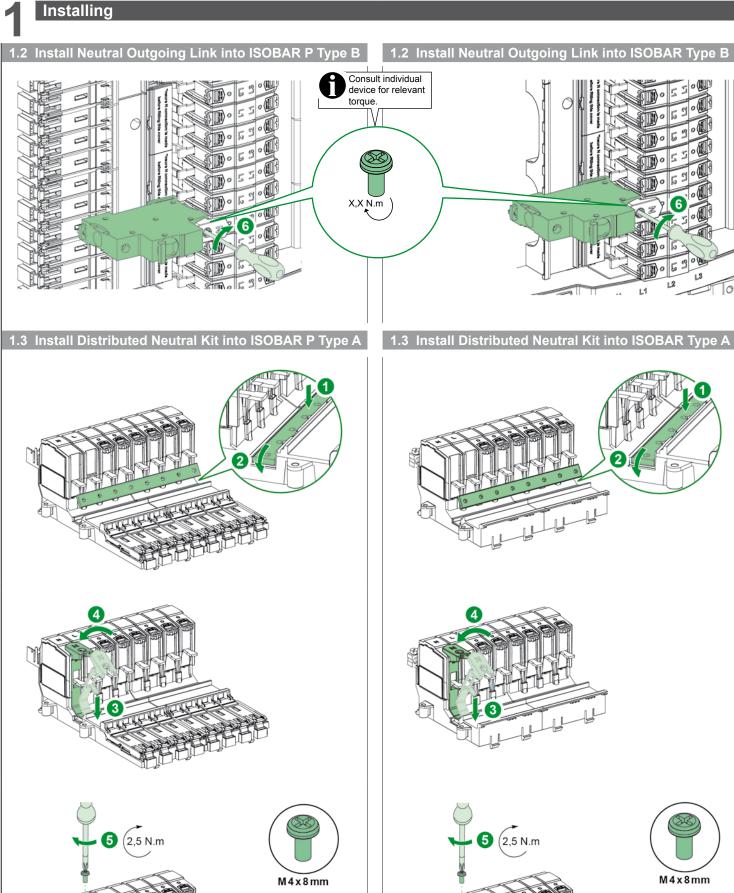

#### 1.2 Install Neutral Outgoing Link into ISOBAR P Type B

Cover assembly order : Left hand side : Bottom to Top Right hand side : Top to bottom

#### 1.2 Install Neutral Outgoing Link into ISOBAR Type B

Cover assembly order : Left hand side : Bottom to Top Right hand side : Top to bottom

M4x8mm

4/8

Released for Manufacturing

# 1.4 Install Neutral Outgoing Link into ISOBAR P Type A

Cover assembly order: Right to Left.

#### 1.4 Install Neutral Outgoing Link into ISOBAR Type A

Cover assembly order: Right to Left.