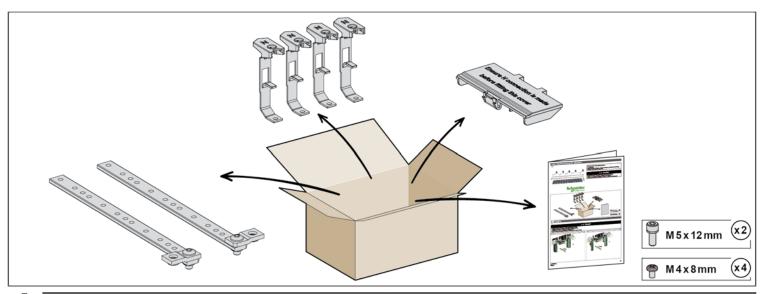

#### 1.1 Install Distributed Neutral Kit into ISOBAR P Type B

#### 1.1 Install Distributed Neutral Kit into ISOBAR Type B