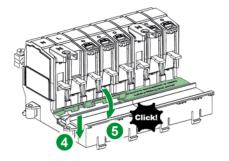

#### 1.2 Install Neutral Outgoing Link into ISOBAR P Type B

Cover assembly order : Left hand side : Bottom to Top Right hand side : Top to bottom

#### 1.2 Install Neutral Outgoing Link into ISOBAR Type B

Cover assembly order : Left hand side : Bottom to Top Right hand side : Top to bottom

M4x8mm

4/8

Released for Manufacturing