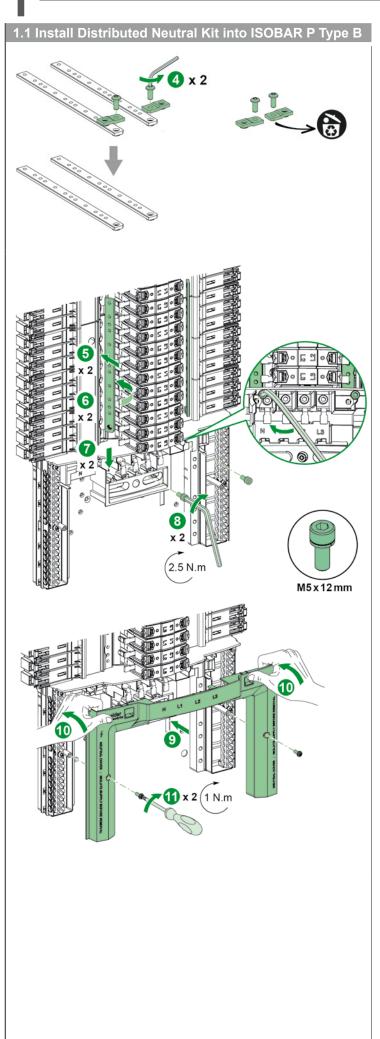

ctions contained in this document and the documents it refers to.
- These instructions must be followed throughout the lifetime of the product.

#### **▲ A** DANGER

HAZARD OF ELECTRIC SHOCK, EXPLOSION OR ARC FLASH
Disconnect all power supply before installing and uninstalling.
Failure to follow these instructions will result in death or serious injury.

# Schneider Electric



### Installing

#### **A** A DANGER

#### HAZARD OF ELECTRIC SHOCK, EXPLOSION OR ARC FLASH

- Install this product in accordance with National Wiring Regulation.
- iC60H RCBO PoN is only compatible with ISOBAR P

Failure to follow these instructions will result in death or serious injury.

#### 1.1 Install Distributed Neutral Kit into ISOBAR P Type B



#### 1.1 Install Distributed Neutral Kit into ISOBAR Type B







#### 1.2 Install Neutral Outgoing Link into ISOBAR P Type B









Cover assembly order : Left hand side : Bottom to Top Right hand side : Top to bottom

#### 1.2 Install Neutral Outgoing Link into ISOBAR Type B











Cover assembly order : Left hand side : Bottom to Top Right hand side : Top to bottom

M4x8mm







4/8

Released for Manufacturing

# 1.4 Install Neutral Outgoing Link into ISOBAR P Type A







Cover assembly order: Right to Left.

#### 1.4 Install Neutral Outgoing Link into ISOBAR Type A











Cover assembly order: Right to Left.

## Installing