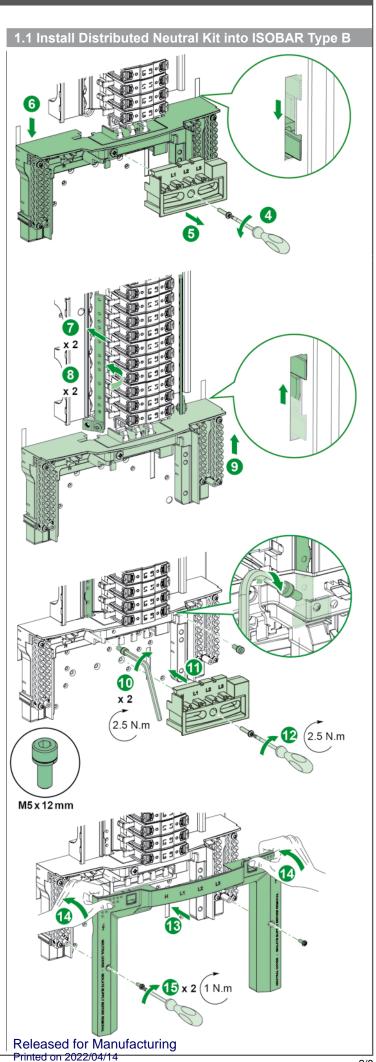

ions contained in this document and the documents it refers to.
- These instructions must be followed throughout the lifetime of the product.

#### **▲ A** DANGER

HAZARD OF ELECTRIC SHOCK, EXPLOSION OR ARC FLASH
Disconnect all power supply before installing and uninstalling.
Failure to follow these instructions will result in death or serious injury.

# Schneider Electric



### Installing

#### **A** A DANGER

#### HAZARD OF ELECTRIC SHOCK, EXPLOSION OR ARC FLASH

- Install this product in accordance with National Wiring Regulation.
- iC60H RCBO PoN is only compatible with ISOBAR P

Failure to follow these instructions will result in death or serious injury.

#### 1.1 Install Distributed Neutral Kit into ISOBAR P Type B



#### 1.1 Install Distributed Neutral Kit into ISOBAR Type B







#### 1.2 Install Neutral Outgoing Link into ISOBAR P Type B









Cover assembly order : Left hand side : Bottom to Top Right hand side : Top to bottom

#### 1.2 Install Neutral Outgoing Link into ISOBAR Type B











Cover assembly order : Left hand side : Bottom to Top Right hand side : Top to bottom

M4x8mm







4/8

Released for Manufacturing

# 1.4 Install Neutral Outgoing Link into ISOBAR P Type A







Cover assembly order: Right to Left.

#### 1.4 Install Neutral Outgoing Link into ISOBAR Type A











Cover assembly order: Right to Left.

## Installing