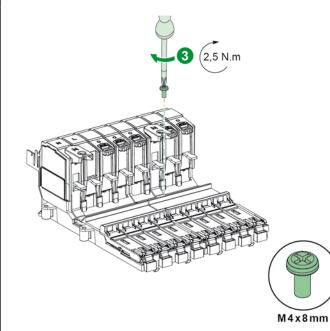

#### 1.2 Install Neutral Outgoing Link into ISOBAR P Type B

Cover assembly order : Left hand side : Bottom to Top Right hand side : Top to bottom

#### 1.2 Install Neutral Outgoing Link into ISOBAR Type B

Cover assembly order : Left hand side : Bottom to Top Right hand side : Top to bottom

M4x8mm

4/8

Released for Manufacturing