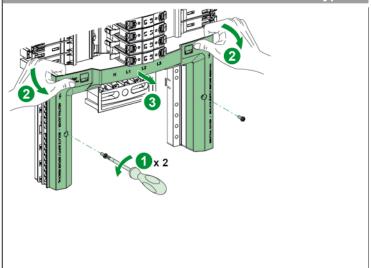

#### 1.2 Install Neutral Outgoing Link into ISOBAR P Type B

Cover assembly order : Left hand side : Bottom to Top Right hand side : Top to bottom

#### 1.2 Install Neutral Outgoing Link into ISOBAR Type B

Cover assembly order : Left hand side : Bottom to Top Right hand side : Top to bottom

M4x8mm

4/8

Released for Manufacturing