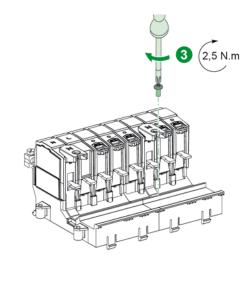

#### 1.2 Install Neutral Outgoing Link into ISOBAR P Type B

Cover assembly order : Left hand side : Bottom to Top Right hand side : Top to bottom

#### 1.2 Install Neutral Outgoing Link into ISOBAR Type B

Cover assembly order : Left hand side : Bottom to Top Right hand side : Top to bottom

M4x8mm

4/8

Released for Manufacturing