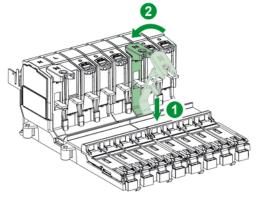

#### 1.2 Install Neutral Outgoing Link into ISOBAR P Type B

Cover assembly order : Left hand side : Bottom to Top Right hand side : Top to bottom

#### 1.2 Install Neutral Outgoing Link into ISOBAR Type B

Cover assembly order : Left hand side : Bottom to Top Right hand side : Top to bottom

M4x8mm

4/8

Released for Manufacturing