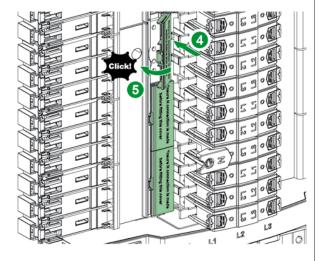

#### 1.2 Install Neutral Outgoing Link into ISOBAR P Type B

Cover assembly order : Left hand side : Bottom to Top Right hand side : Top to bottom

#### 1.2 Install Neutral Outgoing Link into ISOBAR Type B

Cover assembly order : Left hand side : Bottom to Top Right hand side : Top to bottom

M4x8mm

4/8

Released for Manufacturing