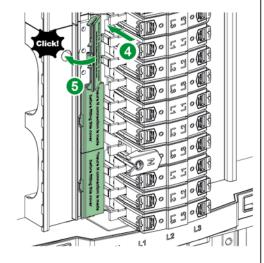

#### 1.1 Install Distributed Neutral Kit into ISOBAR P Type B

#### 1.1 Install Distributed Neutral Kit into ISOBAR Type B