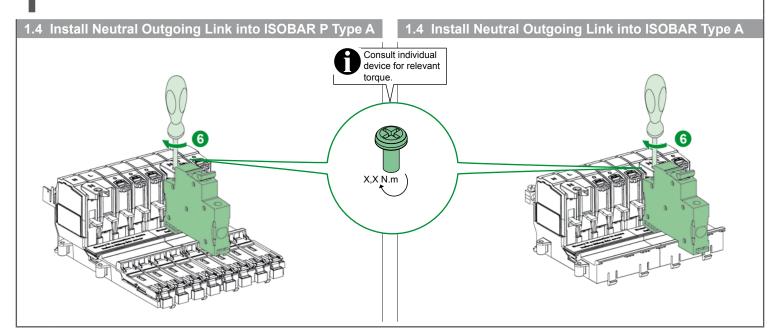

# 1.4 Install Neutral Outgoing Link into ISOBAR P Type A

Cover assembly order: Right to Left.

#### 1.4 Install Neutral Outgoing Link into ISOBAR Type A

Cover assembly order: Right to Left.