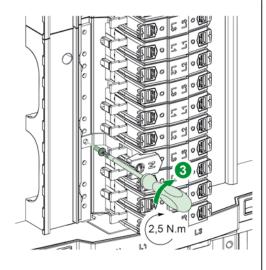

#### 1.2 Install Neutral Outgoing Link into ISOBAR P Type B

Cover assembly order : Left hand side : Bottom to Top Right hand side : Top to bottom

#### 1.2 Install Neutral Outgoing Link into ISOBAR Type B

Cover assembly order : Left hand side : Bottom to Top Right hand side : Top to bottom

M4x8mm

4/8

Released for Manufacturing