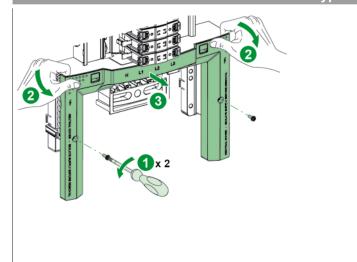

# 1.4 Install Neutral Outgoing Link into ISOBAR P Type A

Cover assembly order: Right to Left.

#### 1.4 Install Neutral Outgoing Link into ISOBAR Type A

Cover assembly order: Right to Left.