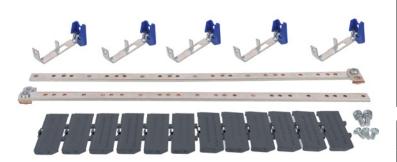

#### 1.1 Install Distributed Neutral Kit into ISOBAR P Type B

#### 1.1 Install Distributed Neutral Kit into ISOBAR Type B