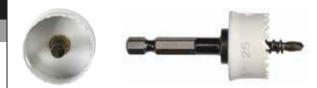

#### THINWALL SHEETMETAL HOLE SAWS

Ideal for the electrical and plumbing tradesman. Hole saw has a thin 0.65mm sidewall blade thickness, which allows for faster cutting and longer battery life. Ideal for chargeable impact drivers.

### **FEATURES**

- Variable pitch, M42 material with 8° positive rake for fast, smooth cuts in sheet metal and plastic.
- Self ejecting plug removal.
- 5/32" pilot drill for easy centre locating and quicker cutting penetration.
- 1/4" quick change shank, ideal for use with battery operated impact drivers.
- Safety collar stop helps prevent cutting too deep.

### BENEFITS

- Smooth and fast cutting – especially designed tooth geometry assures increased performance and better wear resistance.
- Lightweight blades maximize the use of chargeable impact drivers by using a reduced motor and operation load.
- Safety collar stop helps prevent damage to wires when drilling into electrical boxes.