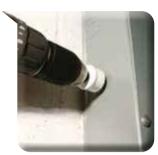

#### THINWALL SHEETMETAL HOLE SAWS

Ideal for the electrical and plumbing tradesman. Hole saw has a thin 0.65mm sidewall blade thickness, which allows for faster cutting and longer battery life. Ideal for chargeable impact drivers.

# IDEAL FOR CREATING PENETRATIONS IN

Distribution boards, meter enclosures, data cabinets, rigid conduit, trunking and skirting ducts.

# SUITABLE FOR USE IN

Stainless steel, mild steel, brass, aluminium and plastic.

| GROUP     | BMSM                             |
|-----------|----------------------------------|
| MATERIAL  | M42 BI-METAL – 8% COBALT         |
| TEETH     | VARIABLE PITCH, 8° POSITIVE RAKE |
| SIDEWALL  | 0.65MM                           |
| TYPE      | 1 PIECE                          |
| SHANK     | 1/4"                             |
| PACKAGING | HANG BOX                         |