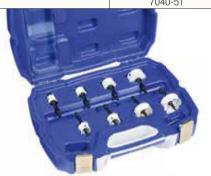

| SET TYPE                         | \$<br>SET | <b>PART</b><br>NUMBER | \$<br>SET | <b>PART</b><br>NUMBER |
|----------------------------------|-----------|-----------------------|-----------|-----------------------|
| THINWALL SHEETMETAL SET - 8 SAWS |           | 7040-S1               |           |                       |
| THINWALL SHEETMETAL SET - 5 SAWS |           |                       |           | 7040-S2               |

| SET CONTENTS | DESCRIPTION             | <b>PART</b><br>NUMBER | DESCRIPTION            | <b>PART</b><br>NUMBER |
|--------------|-------------------------|-----------------------|------------------------|-----------------------|
|              | THINWALL HOLE SAW 16M'M | 7040-16               | THINWALL HOLE SAW 20MM | 7040-20               |
|              | THINWALL HOLE SAW 19MM  | 7040-19               | THINWALL HOLE SAW 22MM | 7040-22               |
|              | THINWALL HOLE SAW 20MM  | 7040-20               | THINWALL HOLE SAW 25MM | 7040-25               |
|              | THINWALL HOLE SAW 22MM  | 7040-22               | THINWALL HOLE SAW 32MM | 7040-32               |
|              | THINWALL HOLE SAW 25MM  | 7040-25               | THINWALL HOLE SAW 35MM | 7040-35               |
|              | THINWALL HOLE SAW 32MM  | 7040-32               |                        |                       |
|              | THINWALL HOLE SAW 35MM  | 7040-35               |                        |                       |
|              | THINWALL HOLE SAW 38MM  | 7040-38               |                        |                       |