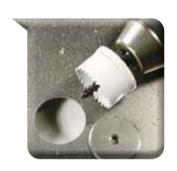

### **FEATURES**

- Variable pitch, M42 material with 8° positive rake for fast, smooth cuts in sheet metal and plastic.
- Self ejecting plug removal.
- 5/32" pilot drill for easy centre locating and quicker cutting penetration.
- 1/4" quick change shank, ideal for use with battery operated impact drivers.
- Safety collar stop helps prevent cutting too deep.

### BENEFITS

- Smooth and fast cutting – especially designed tooth geometry assures increased performance and better wear resistance.
- Lightweight blades maximize the use of chargeable impact drivers by using a reduced motor and operation load.
- Safety collar stop helps prevent damage to wires when drilling into electrical boxes.