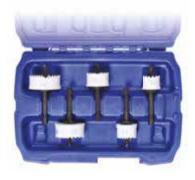

| SET TYPE                         | \$<br>SET | <b>PART</b><br>NUMBER | \$<br>SET | <b>PART</b><br>NUMBER |
|----------------------------------|-----------|-----------------------|-----------|-----------------------|
| THINWALL SHEETMETAL SET - 8 SAWS |           | 7040-S1               |           |                       |
| THINWALL SHEETMETAL SET - 5 SAWS |           |                       |           | 7040-S2               |

| SET CONTENTS | DESCRIPTION             | <b>PART</b><br>NUMBER | DESCRIPTION            | <b>PART</b><br>NUMBER |
|--------------|-------------------------|-----------------------|------------------------|-----------------------|
|              | THINWALL HOLE SAW 16M'M | 7040-16               | THINWALL HOLE SAW 20MM | 7040-20               |
|              | THINWALL HOLE SAW 19MM  | 7040-19               | THINWALL HOLE SAW 22MM | 7040-22               |
|              | THINWALL HOLE SAW 20MM  | 7040-20               | THINWALL HOLE SAW 25MM | 7040-25               |
|              | THINWALL HOLE SAW 22MM  | 7040-22               | THINWALL HOLE SAW 32MM | 7040-32               |
|              | THINWALL HOLE SAW 25MM  | 7040-25               | THINWALL HOLE SAW 35MM | 7040-35               |
|              | THINWALL HOLE SAW 32MM  | 7040-32               |                        |                       |
|              | THINWALL HOLE SAW 35MM  | 7040-35               |                        |                       |
|              | THINWALL HOLE SAW 38MM  | 7040-38               |                        |                       |