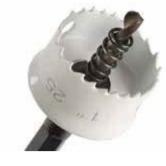

#### THINWALL SHEETMETAL HOLE SAWS

Ideal for the electrical and plumbing tradesman. Hole saw has a thin 0.65mm sidewall blade thickness, which allows for faster cutting and longer battery life. Ideal for chargeable impact drivers.

### **FEATURES**

- Variable pitch, M42 material with 8° positive rake for fast, smooth cuts in sheet metal and plastic.
- Self ejecting plug removal.
- 5/32" pilot drill for easy centre locating and quicker cutting penetration.
- 1/4" quick change shank, ideal for use with battery operated impact drivers.
- Safety collar stop helps prevent cutting too deep.

### BENEFITS

- Smooth and fast cutting – especially designed tooth geometry assures increased performance and better wear resistance.
- Lightweight blades maximize the use of chargeable impact drivers by using a reduced motor and operation load.
- Safety collar stop helps prevent damage to wires when drilling into electrical boxes.