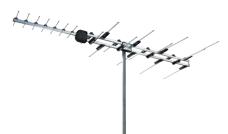

# Matchmaster Catalogue

- » Outer metro antenna
- » Receives channels 6-12 and 28-40
- » Snap lock design allows reduces space required in the van
- » VHF Elements 9.54mm extruded aluminium tube snap lock design
- » 652MHz low pass filter > 40dB attenuation at 750MHz to eliminate 4G (LTE) interference
- » Mounting clamp at the balance point avoids antenna sagging