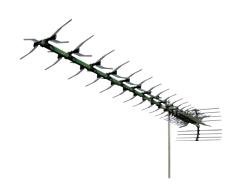

### Digital TV Antenna UHF (28-51) 91 Elements 02MM-DG91

- » 694MHz low pass 4G LTE filter > 30dB at 750 MHz
- » 91 element X type element
- » Australian Made
- » 16dB Maximum gain
- » Receives UHF Channels 28-51