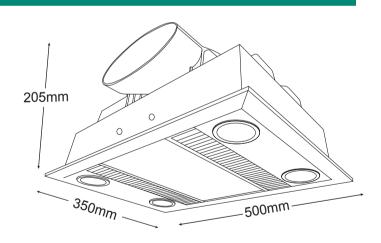

#### 4 x 6w COB GU10 LED Lamps

| CUT OUT SIZE | 450 x 300mm |
|--------------|-------------|
| GRILL SIZE   | 500 x 350mm |
| LUMEN        | 1440        |

Minimum ceiling depth of 210mm is required