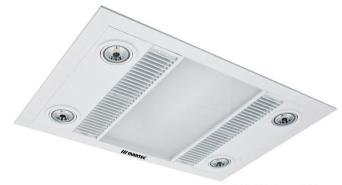

## Linear

#### **FEATURES**

- 3 year In Home warranty
- # Excellent airflow 600m3 / h
- Long life ball bearing motor
- W Quiet operation
- Turbo fan blade
- " Duct outlet (150mm diameter)
- Efficient 1000w halogen heat lamp included
- # 4x 6w COB GU10 LED lamps included (MBGU306)
- 1x 3-gang switch included
- " Draft stopper, side ducting, and grill included
- Remote control adaptable

**MBHL1000W** 

**MBHL1000S** 