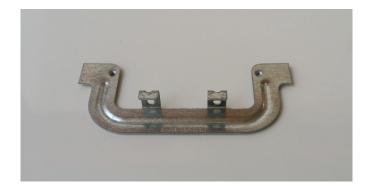

## **Mounting Brackets**

Designed simply to be nailed directly to a stud or noggin horizontally or vertically and mount a switch plate or socket. Manufactured using AS/NZ Standard Grade Z275 Galvanized Steel.

| # Code | Product Details       | Qty |
|--------|-----------------------|-----|
| ABMBIF | Flat Mounting Bracket | 250 |

Designed to clip onto the cut out of gyprock horizontally and mount a switch plate or socket. Manufactured using AS/NZ Standard Grade Z275 Galvanized Steel.