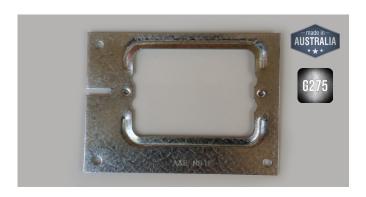

| # Code | Product Details       | Qty |
|--------|-----------------------|-----|
| ABMBIF | Flat Mounting Bracket | 250 |

Designed to clip onto the cut out of gyprock horizontally and mount a switch plate or socket. Manufactured using AS/NZ Standard Grade Z275 Galvanized Steel.

| # Code  | Product Details   | Qty |
|---------|-------------------|-----|
| ABWBC-1 | Wallboard Bracket | 160 |