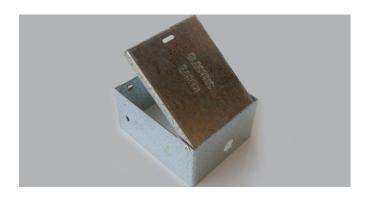

## **Earth Connection Boxes**

Makes a nice clean inspection point for earth stake located in the ground.  $130 \times 150 \times 75$ mm. Manufactured using AS/NZ Standard Grade Z275 1.6mm Galvanized Steel.

| # Code    | Product Details              | Qty |
|-----------|------------------------------|-----|
| ABECB     | Earth Connection Box         | 1   |
| ABECBSP01 | Earth Connection Box Special | 1   |