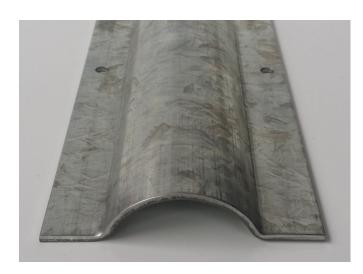

## Cable Shields Semi-Circular 3.0 Galvanised

A way of protecting electric cable or anything that needs to be run along the floor where vehicles or foot traffic could damage. Manufactured using AS/NZ Standard Grade Z275 Galvanized Steel.

| # Code    | Product Details              | Qty |
|-----------|------------------------------|-----|
| AB70001   | 100x22x1200L Suit 16 Conduit | 1   |
| AB70002   | 100x22x2400L Suit 16 Conduit | 1   |
| AB7SP0001 | Custom                       | 1   |