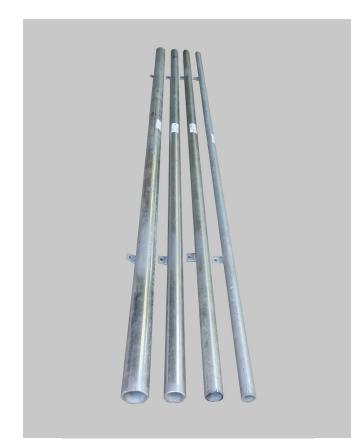

## **Stobie Pole Covers**

Used to protect various size conduit and cable coming from underground up the side of a stobie pole. 2500 long. Manufactured using AS/NZ Standard Grade Galvanized Medium Steel plain end pipe.

| # Code | Product Details   | Qty |
|--------|-------------------|-----|
| AB9/25 | Suit 20mm Conduit | 1   |
| AB9/32 | Suit 25mm Conduit | 1   |
| AB9/40 | Suit 32mm Conduit | 1   |
| AB9/50 | Suit 40mm Conduit | 1   |
| AB9/63 | Suit 50mm Conduit | 1   |
| PIPE01 | Made to Order     | 1   |