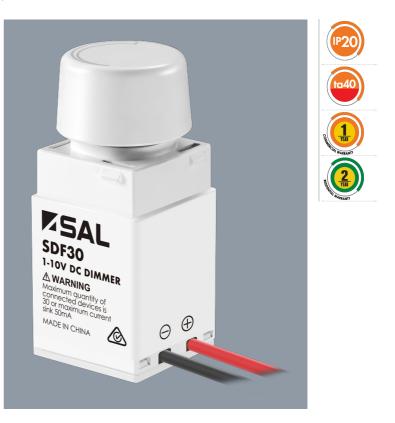

#### 1-10V DIMMING CONTROLLER SDF30

1-10V analogue rotary dimming control

#### **Design Specifications**

- 1-10V rotary analogue dimmer
- Fit most popular switch plates
- Note: maximum quantity of connected devices is 30 or a maximum current sink of 50mA

Performance

Dimmable - **YES** Dimmer Type - **Analogue 1- 10V** 

#### **Technical Specification**

| Model No. | Input Voltage (V/AC) | Dim (mm)              | Body Colour |
|-----------|----------------------|-----------------------|-------------|
| SDF30     | 10                   | 53(L) x 23(W) x 23(H) | WHITE       |