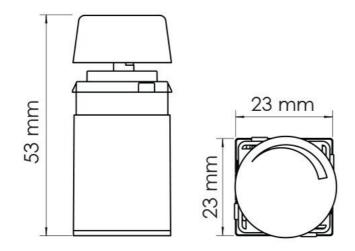

#### **Technical Specification**

| Model No. | Input Voltage (V/AC) | Dim (mm)              | Body Colour |
|-----------|----------------------|-----------------------|-------------|
| SDF30     | 10                   | 53(L) x 23(W) x 23(H) | WHITE       |

**Dimensions** 

### Dimensions