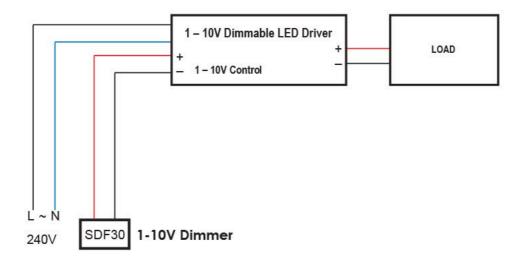

#### 1-10V DIMMING CONTROLLER SDF30

1-10V analogue rotary dimming control

## Wiring Diagram