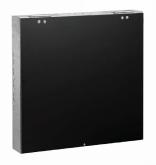

# **PANEL SURROUNDS**

PS 24X24X4

PS 24X24X4

PS 48X24X6

CT-PS 24X24X4

| PART NUMBER   | SIZE (W x H x D) |
|---------------|------------------|
| PS 12x12x4    | 300 x 300 x 100  |
| PS 12x12x6    | 300 x 300 x 150  |
| PS 18x18x4    | 450 x 450 x 100  |
| PS 18x18x6    | 450 x 450 x 150  |
| PS 24x24x4    | 600 x 600 x 100  |
| CT-PS 24x24x4 | 600 x 600 x 100  |
| PS 24x24x6    | 600 x 600 x 150  |
| PS 36x24x6    | 600 x 900 x 150  |
| PS 48x24x6    | 600 x 1200 x 150 |

#### **OUR PANEL SURROUNDS FEATURE**

- 0.9 mm thickness.
- Galvanised.
- Manufactured in Sydney.
- PS 36x24x6 and PS 48x24x6 available with handles.
- 6 Knockouts up to 600x600 panel surrounds 1x50mm, 1x45mm, 1x32mm 1x25mm, 1x20mm, 1x15mm.
- Panel Surrounds can also be made to custom sizes Please contact our office.
- CT-PS 24x24x4 is drilled out for CT Meter, fitted with test block and wired.