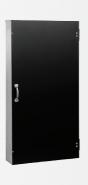

# **PANEL SURROUNDS**

PS 24X24X4

PS 24X24X4

PS 48X24X6

CT-PS 24X24X4

| PART NUMBER   | SIZE (W x H x D) |
|---------------|------------------|
| PS 12x12x4    | 300 x 300 x 100  |
| PS 12x12x6    | 300 x 300 x 150  |
| PS 18x18x4    | 450 x 450 x 100  |
| PS 18x18x6    | 450 x 450 x 150  |
| PS 24x24x4    | 600 x 600 x 100  |
| CT-PS 24x24x4 | 600 x 600 x 100  |
| PS 24x24x6    | 600 x 600 x 150  |
| PS 36x24x6    | 600 x 900 x 150  |
| PS 48x24x6    | 600 x 1200 x 150 |

#### **OUR PANEL SURROUNDS FEATURE**

- 0.9 mm thickness.
- Galvanised.
- Manufactured in Sydney.
- PS 36x24x6 and PS 48x24x6 available with handles.
- 6 Knockouts up to 600x600 panel surrounds 1x50mm, 1x45mm, 1x32mm 1x25mm, 1x20mm, 1x15mm.
- Panel Surrounds can also be made to custom sizes Please contact our office.
- CT-PS 24x24x4 is drilled out for CT Meter, fitted with test block and wired.