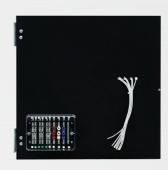

# **PANEL SURROUNDS**

PS 24X24X4

PS 24X24X4

PS 48X24X6

CT-PS 24X24X4

| PART NUMBER   | SIZE (W x H x D) |
|---------------|------------------|
| PS 12x12x4    | 300 x 300 x 100  |
| PS 12x12x6    | 300 x 300 x 150  |
| PS 18x18x4    | 450 x 450 x 100  |
| PS 18x18x6    | 450 x 450 x 150  |
| PS 24x24x4    | 600 x 600 x 100  |
| CT-PS 24x24x4 | 600 x 600 x 100  |
| PS 24x24x6    | 600 x 600 x 150  |
| PS 36x24x6    | 600 x 900 x 150  |
| PS 48x24x6    | 600 x 1200 x 150 |

#### **OUR PANEL SURROUNDS FEATURE**

- 0.9 mm thickness.
- Galvanised.
- Manufactured in Sydney.
- PS 36x24x6 and PS 48x24x6 available with handles.
- 6 Knockouts up to 600x600 panel surrounds 1x50mm, 1x45mm, 1x32mm 1x25mm, 1x20mm, 1x15mm.
- Panel Surrounds can also be made to custom sizes Please contact our office.
- CT-PS 24x24x4 is drilled out for CT Meter, fitted with test block and wired.