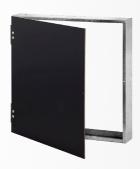

# **PANEL SURROUNDS**

PS 24X24X4

PS 24X24X4

PS 48X24X6

CT-PS 24X24X4

| PART NUMBER   | SIZE (W x H x D) |
|---------------|------------------|
| PS 12x12x4    | 300 x 300 x 100  |
| PS 12x12x6    | 300 x 300 x 150  |
| PS 18x18x4    | 450 x 450 x 100  |
| PS 18x18x6    | 450 x 450 x 150  |
| PS 24x24x4    | 600 x 600 x 100  |
| CT-PS 24x24x4 | 600 x 600 x 100  |
| PS 24x24x6    | 600 x 600 x 150  |
| PS 36x24x6    | 600 x 900 x 150  |
| PS 48x24x6    | 600 x 1200 x 150 |

#### **OUR PANEL SURROUNDS FEATURE**

- 0.9 mm thickness.
- Galvanised.
- Manufactured in Sydney.
- PS 36x24x6 and PS 48x24x6 available with handles.
- 6 Knockouts up to 600x600 panel surrounds 1x50mm, 1x45mm, 1x32mm 1x25mm, 1x20mm, 1x15mm.
- Panel Surrounds can also be made to custom sizes Please contact our office.
- CT-PS 24x24x4 is drilled out for CT Meter, fitted with test block and wired.