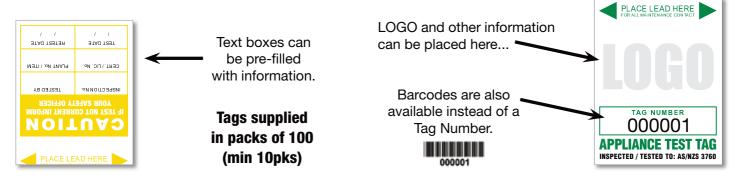

## **Customised Heavy Duty Test Tags**

MM&S is known for supporting our valued customers with a range of customised test tags. This range of heavy duty tags can be customised to suit your specific requirements through our simple co-ordination process.

We incorporate full colour logos and additional text such as licence numbers and test due dates can be pre-printed to save you time and money. Our range of tags incorporate a standard base colour that corresponds to a specific testing period eg: Blue is the 'June to August' testing period (Outside of NSW).