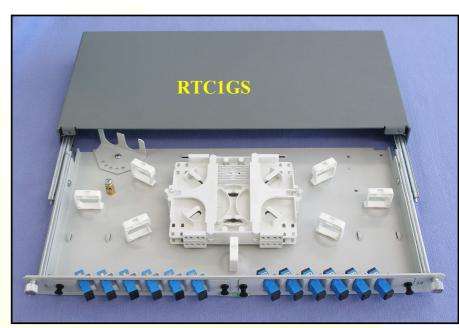

## TELECOM OUTSIDE PLANT

The Tyco RTCGS (Short) rack mounted termination cabinet is design for use to deliver carrier class fibre management to central offices, communication rooms, POPs, FTTH, Mobile Systems and LANs sites where the depth of the cabinet is critical. The cabinet is a multi-purpose mechanical shelf assembly which provides a fibre management system in a rack environment. The cabinet provide patching, splicing and storage of optical fibre cables in 19", 21", 23" or other rack/cabinet systems.

The unit has the following features:

- Slide-out termination drawer with fixed optional variable cable rear entry ports.
- Splice trays are pre-assembled and fibre management system includes fibre guides and tie downs for loose tube, buffered fibre cables and pigtail fibres.
- Ideal for external loose tube (250 um), riser & distribution (900 um) cables and preterminated connectorised cables.
- Fibre splicing, patching and pre-terminating up to 24 fibres.
- Interchangeable adaptor plate options for SC, FC, ST, LC style connectors.
- Standard or high density adaptor plates.
- Front perspex cover available for patchcord fibre management protection of exiting patchcords.
- Cabinets are also available with preinstalled pigtails or connector adaptors.

## RTC1GS

| Cabinet | Dimensions<br>WxHxD (mm) | Maximum Fibre<br>Capacity |
|---------|--------------------------|---------------------------|
| RTC1GS  | 444 x 44 x 215           | 24                        |