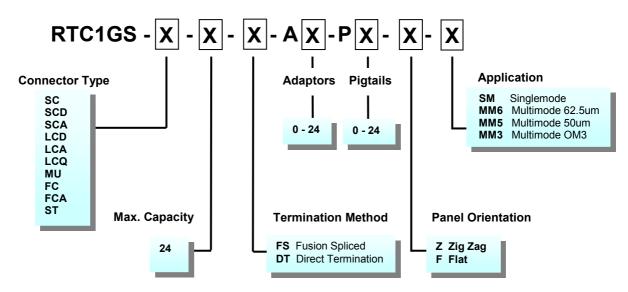

re also available with preinstalled pigtails or connector adaptors.





## RTC1GS

| Cabinet | Dimensions<br>WxHxD (mm) | Maximum Fibre<br>Capacity |
|---------|--------------------------|---------------------------|
| RTC1GS  | 444 x 44 x 215           | 24                        |

## The RTC1GS

Each RTC1GS cabinet kit is supplied with the following items:-

- Splice trays
- Fibre management clips
- Cage nuts & screws
- Label for adaptor positions
- Mounting brackets and screws
- Cable gland, foam adhesive tape, cable ties,
- Protective transport tubing to suit loose tube cables, pigtail tubing

<u>Note</u>: RTC1GS supplied items are based on standard fibre capacity, additional items as listed above may be required if higher density profiles are selected.

## **Ordering Information**



**tyco** | Electronics

## **Telecom Outside Plant**

#### Australia web: www.tycoelectronics.com.au

#### **Sydney**

Tyco Electronics Pty Ltd 111 Vanessa Street Kingsgrove, NSW 2208 Tel: +61 2 9638 8126 Fax: +61 2 9638 8115

#### Melbourne

Tyco Electronics Pty Ltd Unit 4, 6-7 Gilda Ct Mulgrave VIC 3170 Tel: +61 3 8561 6400 Fax: +61 3 8561 6411

### New Zealand

web: www.tycoelectronics.co.nz

#### Auckland

Tyco Electronics NZ Ltd 57 Mahunga Drive Mangere (Auckland) Tel:1 +64 9 634 4580 Fax: +64 9 634 4586

## Wellington

Tyco Electronics NZ Ltd Lvl 5, Logical CSI House 186-190 Willis St Wellington Tel: +64 4 384 2190 Fax: +61 4 384 3196