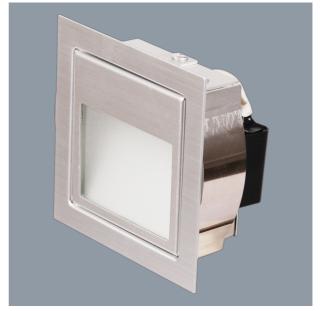

### **LEEMAN S9318 - 1.5W**

LED 1.5 watt recessed square profile wall luminaire

## **Design Specifications**

- Durable aluminium body profile
- Quality matt white powder coat finish or anodized silver
- High efficiency SMD LED chips, CCT 3000K, beam distribution 86 degree
- Frosted glass diffuser
- Suitable drivers PLUTO EGL12V/6W, PLUTO 15DV, 30DV, 50DV
- 12V AC or DC non-dimmable driver required.
  Optional accessories, pre-install box (LWH: 218 x 133 x 74mm)

# **Product Images**