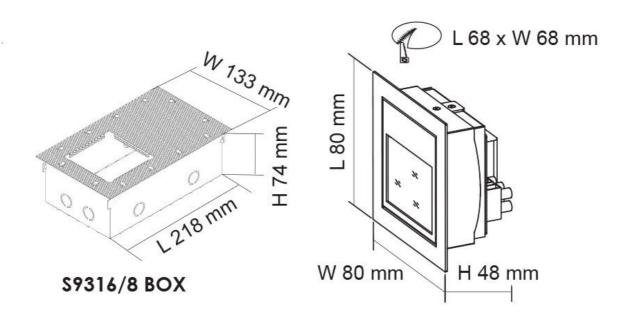

## **Design Specifications**

- Durable aluminium body profile
- Quality matt white powder coat finish or anodized silver
- High efficiency SMD LED chips, CCT 3000K, beam distribution 86 degree
- Frosted glass diffuser
- Suitable drivers PLUTO EGL12V/6W, PLUTO 15DV, 30DV, 50DV
- 12V AC or DC non-dimmable driver required.
  Optional accessories, pre-install box (LWH: 218 x 133 x 74mm)

## **Technical Specification**

| Model No. | Input Voltage<br>(V/AC) | Input Voltage<br>(V/DC) | Power<br>(W) | Lumens<br>(lm) | CCT<br>(K) | CRI |
|-----------|-------------------------|-------------------------|--------------|----------------|------------|-----|
| S9318 AS  | 12                      | 12                      | 1.5          | 70             | 3000       | 80  |
| S9318 MW  | 12                      | 12                      | 1.5          | 70             | 3000       | 80  |

## **Technical Specification**

| Model No. | Beam Angle (°) | Dimmable | Dim (mm)              | Body Colour     |  |
|-----------|----------------|----------|-----------------------|-----------------|--|
| S9318 AS  | 86             | NO       | 80(L) x 80(W) x 48(H) | Anodised Silver |  |
| S9318 MW  | 86             | NO       | 80(L) x 80(W) x 48(H) | White           |  |

### **Dimensions**