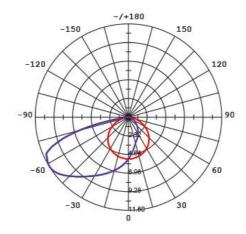

### **Photometric Data**

Unit: cd C0/C180\_\_\_\_\_ C90/C270\_\_\_\_

#### S9318 at 3000K