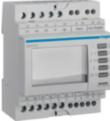

## Product data sheet SM101C

## SM101C

## Communicant Modular multifunction meter

| Technical Properties                  |                 |
|---------------------------------------|-----------------|
| Rated operational voltage Ue          | 200/230/277 V   |
| Supply voltage                        | 230V +10 / -15% |
| Frequency                             | 50/60 Hz        |
| Total power loss under IN             | 5 W             |
| Mounting type                         | din-Rail        |
| Number of modules                     | 4               |
| type of connection                    | with screw      |
| Connection cross-sect. rigid cable    | 0,5 / 4mm²      |
| Connection cross-sect. flexible cable | 0,5 / 4mm²      |
| Height of installed product           | 45 mm           |
| Width of installed product            | 73 mm           |
| Depth of installed product            | 50 mm           |
|                                       |                 |