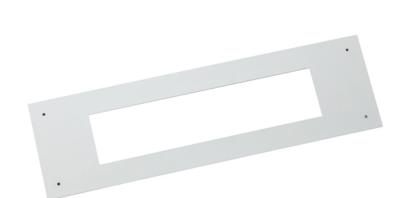

Steel Plate for Large Hole in Ceiling to suit 2620, 2625, 2658, 2660, 2661 & 2663. (Area: 145MM (H) x 495MM (L) - Cut Out: 75MM (H) x 330MM (L)).

## 5302 - RAZOR STEEL PLATE

- 1mm thick steel white powder coated plate to cover large holes in the ceiling
- This product has been designed for the recessed Razor and Razor-Ledfire product range
- Outer dimension size 145mm (H) x 495mm (W)
- Inner dimension size 75mm (H) x 330mm (W)