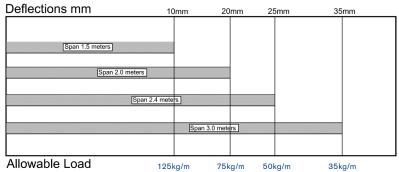

## **UT3 CABLETRAY**

NOTE: The deflections have been provided as a guide based on CONTINUOUS spans.