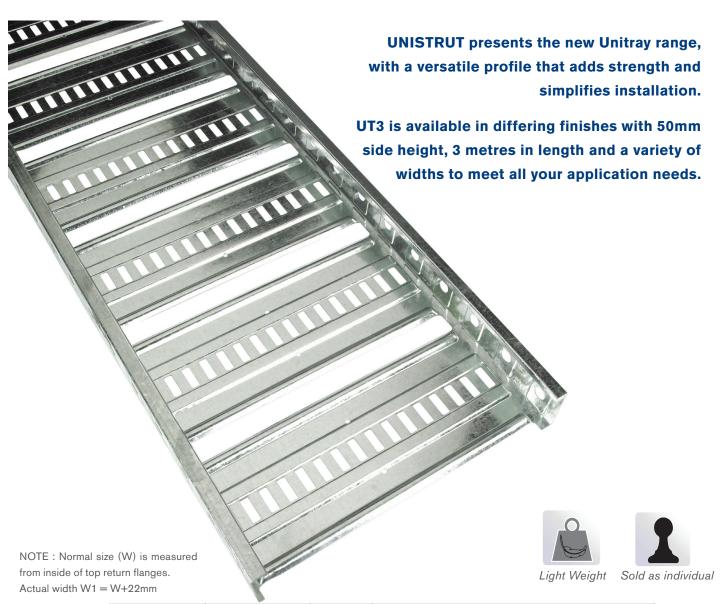

## **UT3 Unitray**

| Nominal Size (W) | Actual Size (W1) | Length | Part No. |          |           |           |
|------------------|------------------|--------|----------|----------|-----------|-----------|
| mm               | mm               | mm     | GB       | HDG      | AL*       | SS*       |
| 150              | 172              | 3000   | UT3-150G | UT3-150H | UT3-150AL | UT3-150SS |
| 300              | 322              | 3000   | UT3-300G | UT3-300H | UT3-300AL | UT3-300SS |
| 450              | 472              | 3000   | UT3-450G | UT3-450H | UT3-450AL | UT3-450SS |
| 600              | 622              | 3000   | UT3-600G | UT3-600H | UT3-600AL | UT3-600SS |

NOTE: \* Special order only - non-returnable

Basic load 125kgs/linear meter on 1.5m span