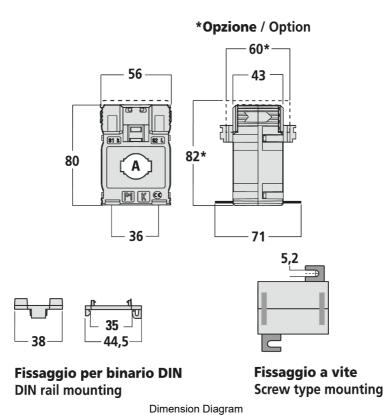

| Height                      | 36 mm                                                  |
|-----------------------------|--------------------------------------------------------|
| Width                       | 71 mm                                                  |
| Depth                       | 80 mm                                                  |
| Weight                      | 0.26 kg                                                |
| Operating Temperature, Min  | -25 °C min                                             |
| Operating Temperature, Max  | 50 °C max                                              |
| Continuous Temperature, Max | 30 °C                                                  |
| Storage Temperature, Min    | -40 °C min                                             |
| Storage Temperature, Max    | 85 °C max                                              |
| Relative Humidity, Max      | 85 %RH                                                 |
| Humidity Type               | Short-Term Condensation                                |
| Standards Compliance        | EN 61869-2<br>EN 61869-1<br>IEC 61869-2<br>IEC 61869-1 |