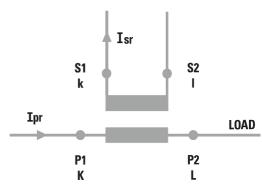

|
| Standards Compliance        | EN 61869-2<br>EN 61869-1<br>IEC 61869-2<br>IEC 61869-1 |

| REFERENCES                                  |   |
|---------------------------------------------|---|
| IECEx Certificate                           | - |
| Supplier Declaration of Conformity:         | - |
| Installation Guide:                         | - |
| User Manual:                                | - |
| Manufacturer Datasheet:                     | - |
| Manufacturer Catalogue & Product Selection: | - |







# Catalogue No: TA327755A

### CT SOLID CORE 75/5A 27mm 3VA CL3 1.5VA CL1

Energy Management and Building Automation > Energy Management and Metering > Transducers and Transformers > IME Solid Core Current Transformers > Cable Type Current Transformers > TA327







#### Connection / Wiring Diagram



Technical Diagram