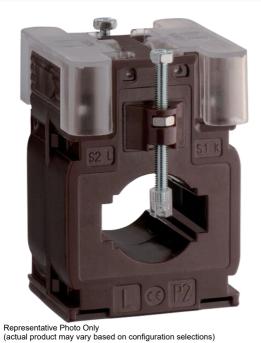

### CT SOLID CORE 75/5A 27mm 3VA CL3 1.5VA CL1

Energy Management and Building Automation > Energy Management and Metering > Transducers and Transformers > IME Solid Core Current Transformers > Cable Type Current Transformers > TA327

### **CURRENT TRANSFORMER 75/5A 27MM**

- Available in a broad range of primary currents 40 to 6000A
- 5A secondary (1A secondary available upon request)
- Cable or Busbar type
- Solid core
- High accuracy Class 0.5

| SPECIFICATIONS                       |                                   |
|--------------------------------------|-----------------------------------|
| Product Series                       | TA327                             |
| Component Type Metering              | Current Transformer               |
| Ipn, Primary Current, Rated          | 75 A                              |
| Isn, Secondary Current, Rated        | 5 A                               |
| Accuracy Class                       | 1 Class                           |
| Burden, Accuracy Class 1             | 1.5 VA                            |
| Burden, Accuracy Class 3             | 3 VA                              |
| Rated Frequency                      | 50 Hz                             |
| Operational Frequency, Min           | 47 Hz min                         |
| Operational Frequency, Max           | 63 Hz max                         |
| Um, System Voltage, Max (rms)        | 0.72 kV (rms)                     |
| Insulation Class                     | В                                 |
| Ui, Rated Insulation Voltage         | 3000 V (rms)                      |
| Rated Insulation Time, Max           | 60 s                              |
| Details, Insulation                  | Dry transformer, air insulation   |
| Ith, Thermal Current, Short Time, 1s | 4.5 kA                            |
| Icth, Thermal Current, Continuous    | 0.075 kA                          |
| ldyn, Current, Dynamic               | 11.25                             |
| Security Factor                      | <=5                               |
| Power Dissipation, Max               | 7 W                               |
| Busbar / Cable Temperature, Max      | 125 °C                            |
| Mounting (Multiple)                  | Busbar Mount<br>DIN-35 Rail Mount |
| Window Size                          | ø 27 mm                           |
| Diameter, Window                     | 27 mm                             |
| Material, Body / Housing             | PC (Polycarbonate) material       |
| IP rating, body / housing            | IP40                              |
| IP Rating, Terminals                 | IP20                              |