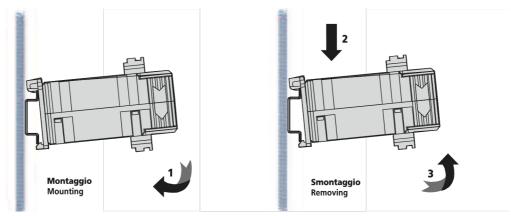

# \*Opzione / Option 60\* 43 82\* 71 5,2

Fissaggio a vite
Screw type mounting

**Dimension Diagram** 