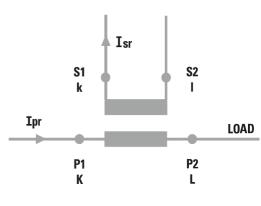

|
| Humidity Type               | Short-Term Condensation                                |
| Standards Compliance        | EN 61869-1<br>EN 61869-2<br>IEC 61869-1<br>IEC 61869-2 |

### REFERENCES

IECEx Certificate

Supplier Declaration of

Conformity:

Installation Guide:

User Manual:

Manufacturer Datasheet: TA3272005A Manufacturer Datasheet

Manufacturer Catalogue & Product Selection:

# \*Opzione / Option 60\* 43 82\* 71 5,2



Fissaggio a vite
Screw type mounting

**Dimension Diagram** 



# Catalogue No: TA3272005A

# **CURRENT TRANSFORMER 200/5A 27mm**

Energy Management and Building Automation > Energy Management and Metering > Transducers and Transformers > IME Solid Core Current Transformers > Cable Type Current Transformers > TA327







### Connection / Wiring Diagram



Technical Diagram