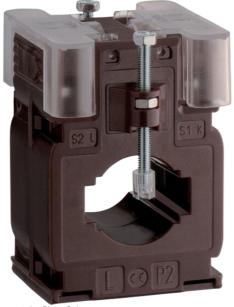

Representative Photo Only (actual product may vary based on configuration selections)

### **CURRENT TRANSFORMER 200/5A 27MM**

- Available in a broad range of primary currents 40 to 6000A
- 5A secondary (1A secondary available upon request)
- Cable or Busbar type
- Solid core
- High accuracy Class 0.5

| SPECIFICATIONS                       |                                   |
|--------------------------------------|-----------------------------------|
| Product Series                       | TA327                             |
| Component Type Metering              | Current Transformer               |
| Ipn, Primary Current, Rated          | 200 A                             |
| Isn, Secondary Current, Rated        | 5 A                               |
| Accuracy Class                       | 0.5 Class                         |
|                                      | 1                                 |
| Burden, Accuracy Class 0.5           | 4 VA                              |
| Burden, Accuracy Class 1             | 7 VA                              |
| Rated Frequency                      | 50 Hz                             |
| Operational Frequency, Min           | 47 Hz min                         |
| Operational Frequency, Max           | 63 Hz max                         |
| Um, System Voltage, Max (rms)        | 0.72 kV (rms)                     |
| Insulation Class                     | В                                 |
| Ui, Rated Insulation Voltage         | 3000 V (rms)                      |
| Rated Insulation Time, Max           | 60 s                              |
| Details, Insulation                  | Dry transformer, air insulation   |
| Ith, Thermal Current, Short Time, 1s | 12 kA                             |
| Icth, Thermal Current, Continuous    | 0.2 kA                            |
| ldyn, Current, Dynamic               | 30                                |
| Security Factor                      | <=5                               |
| Power Dissipation, Max               | 7 W                               |
| Busbar / Cable Temperature, Max      | 125 °C                            |
| Mounting (Multiple)                  | Busbar Mount<br>DIN-35 Rail Mount |
| Diameter, Window                     | 27 mm                             |
| Material, Body / Housing             | PC (Polycarbonate) material       |
| IP rating, body / housing            | IP40                              |
| IP Rating, Terminals                 | IP20                              |
| Height                               | 36 mm                             |