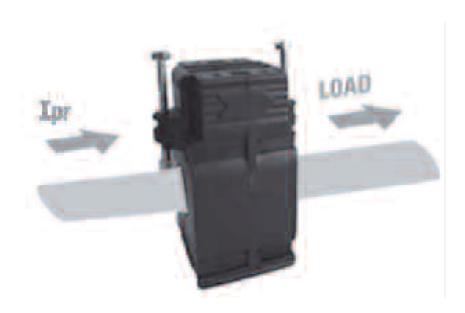

# \*Opzione / Option 60\* 43 82\* 71 5,2

Fissaggio a vite
Screw type mounting

**Dimension Diagram** 