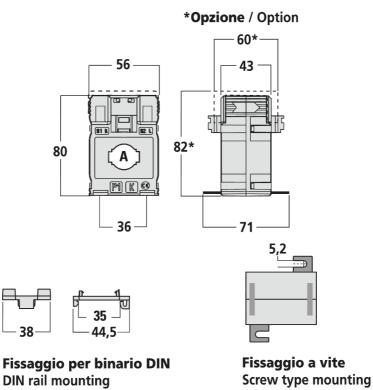

| Height                      | 36 mm                                                  |
|-----------------------------|--------------------------------------------------------|
| Width                       | 71 mm                                                  |
| Depth                       | 80 mm                                                  |
| Weight                      | 0.26 kg                                                |
| Operating Temperature, Min  | -25 °C min                                             |
| Operating Temperature, Max  | 50 °C max                                              |
| Continuous Temperature, Max | 30 °C                                                  |
| Storage Temperature, Min    | -40 °C min                                             |
| Storage Temperature, Max    | 85 °C max                                              |
| Relative Humidity, Max      | 85 %RH                                                 |
| Humidity Type               | Short-Term Condensation                                |
| Standards Compliance        | EN 61869-1<br>EN 61869-2<br>IEC 61869-1<br>IEC 61869-2 |

Dimension Diagram