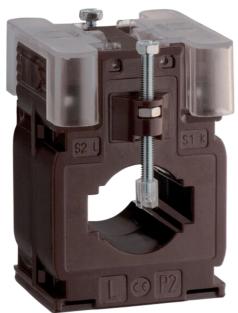

Representative Photo Only (actual product may vary based on configuration selections)

| SPECIFICATIONS                       |                                   |
|--------------------------------------|-----------------------------------|
| Product Series                       | TA327                             |
| Component Type Metering              | Current Transformer               |
| Ipn, Primary Current, Rated          | 200 A                             |
| Isn, Secondary Current, Rated        | 1 A                               |
| Accuracy Class                       | 0.5 Class<br>1                    |
| Burden, Accuracy Class 0.5           | 4 VA                              |
| Burden, Accuracy Class 1             | 7 VA                              |
| Rated Frequency                      | 50 Hz                             |
| Operational Frequency, Min           | 47 Hz min                         |
| Operational Frequency, Max           | 63 Hz max                         |
| Um, System Voltage, Max (rms)        | 0.72 kV (rms)                     |
| Insulation Class                     | В                                 |
| Ui, Rated Insulation Voltage         | 3000 V (rms)                      |
| Rated Insulation Time, Max           | 60 s                              |
| Details, Insulation                  | Dry transformer, air insulation   |
| Ith, Thermal Current, Short Time, 1s | 12 kA                             |
| Icth, Thermal Current, Continuous    | 0.2 kA                            |
| ldyn, Current, Dynamic               | 30                                |
| Security Factor                      | <=5                               |
| Power Dissipation, Max               | 7 W                               |
| Busbar / Cable Temperature, Max      | 125 °C                            |
| Mounting (Multiple)                  | Busbar Mount<br>DIN-35 Rail Mount |
| Window Size                          | ø 27 mm                           |
| Diameter, Window                     | 27 mm                             |
| Material, Body / Housing             | PC (Polycarbonate) material       |
| IP rating, body / housing            | IP40                              |
|                                      |                                   |