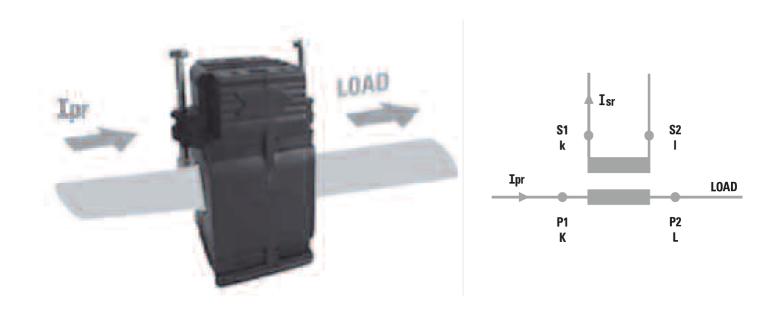

e        | EN 61869-1<br>EN 61869-2<br>IEC 61869-1<br>IEC 61869-2 |

| REFERENCES                                     |   |
|------------------------------------------------|---|
| IECEx Certificate                              | - |
| Supplier Declaration of Conformity:            | - |
| Installation Guide:                            | - |
| User Manual:                                   | - |
| Manufacturer Datasheet:                        | - |
| Manufacturer Catalogue<br>& Product Selection: | - |



Dimension Diagram



# Catalogue No: TA3272001A

#### CT SOLID CORE 200/1A 27mm 7VA CL1 4VA CL0.5

Energy Management and Building Automation > Energy Management and Metering > Transducers and Transformers > IME Solid Core Current Transformers > Cable Type Current Transformers > TA327





Connection / Wiring Diagram



**Technical Diagram**