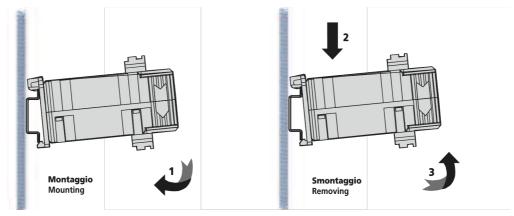

liance        | EN 61869-1<br>EN 61869-2<br>IEC 61869-1<br>IEC 61869-2 |

| REFERENCES                                  |   |
|---------------------------------------------|---|
| IECEx Certificate                           | - |
| Supplier Declaration of Conformity:         | - |
| Installation Guide:                         | - |
| User Manual:                                | - |
| Manufacturer Datasheet:                     | - |
| Manufacturer Catalogue & Product Selection: | - |





# Catalogue No: TA3271001A

### CT SOLID CORE 100/1A 27mm 3VA CL1 1.5VA CL0.5

Energy Management and Building Automation > Energy Management and Metering > Transducers and Transformers > IME Solid Core Current Transformers > Cable Type Current Transformers > TA327







### Connection / Wiring Diagram



Technical Diagram