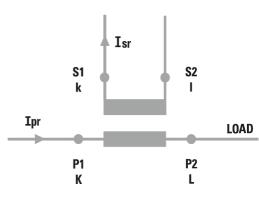

|
| Standards Compliance        | EN 61869-1<br>EN 61869-2<br>IEC 61869-1<br>IEC 61869-2 |

| REFERENCES                                  |   |
|---------------------------------------------|---|
| IECEx Certificate                           | - |
| Supplier Declaration of Conformity:         | - |
| Installation Guide:                         | - |
| User Manual:                                | - |
| Manufacturer Datasheet:                     | - |
| Manufacturer Catalogue & Product Selection: | - |





# Catalogue No: TA3271001A

### CT SOLID CORE 100/1A 27mm 3VA CL1 1.5VA CL0.5

Energy Management and Building Automation > Energy Management and Metering > Transducers and Transformers > IME Solid Core Current Transformers > Cable Type Current Transformers > TA327







### Connection / Wiring Diagram



Technical Diagram