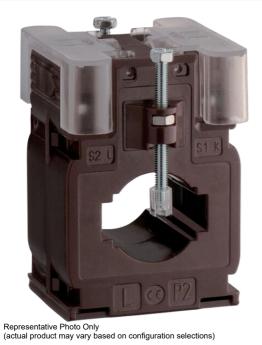

#### CT SOLID CORE 100/1A 27mm 3VA CL1 1.5VA CL0.5

Energy Management and Building Automation > Energy Management and Metering > Transducers and Transformers > IME Solid Core Current Transformers > Cable Type Current Transformers > TA327

#### **CURRENT TRANSFORMER 100/1A 27MM**

- Available in a broad range of primary currents 40 to 6000A
- 5A secondary (1A secondary available upon request)
- Cable or Busbar type
- Solid core
- High accuracy Class 0.5

| SPECIFICATIONS                       |                                   |
|--------------------------------------|-----------------------------------|
| Product Series                       | TA327                             |
| Component Type Metering              | Current Transformer               |
| Ipn, Primary Current, Rated          | 100 A                             |
| Isn, Secondary Current, Rated        | 1 A                               |
| Accuracy Class                       | 0.5 Class<br>1                    |
| Burden, Accuracy Class 0.5           | 1.5 VA                            |
| Burden, Accuracy Class 1             | 3 VA                              |
| Rated Frequency                      | 50 Hz                             |
| Operational Frequency, Min           | 47 Hz min                         |
| Operational Frequency, Max           | 63 Hz max                         |
| Um, System Voltage, Max (rms)        | 0.72 kV (rms)                     |
| Insulation Class                     | В                                 |
| Ui, Rated Insulation Voltage         | 3000 V (rms)                      |
| Rated Insulation Time, Max           | 60 s                              |
| Details, Insulation                  | Dry transformer, air insulation   |
| Ith, Thermal Current, Short Time, 1s | 6 kA                              |
| Icth, Thermal Current, Continuous    | 0.1 kA                            |
| ldyn, Current, Dynamic               | 15                                |
| Security Factor                      | <=5                               |
| Power Dissipation, Max               | 7 W                               |
| Busbar / Cable Temperature, Max      | 125 °C                            |
| Mounting (Multiple)                  | Busbar Mount<br>DIN-35 Rail Mount |
| Window Size                          | ø 27 mm                           |
| Diameter, Window                     | 27 mm                             |
| Material, Body / Housing             | PC (Polycarbonate) material       |
| IP rating, body / housing            | IP40                              |
| IP Rating, Terminals                 | IP20                              |