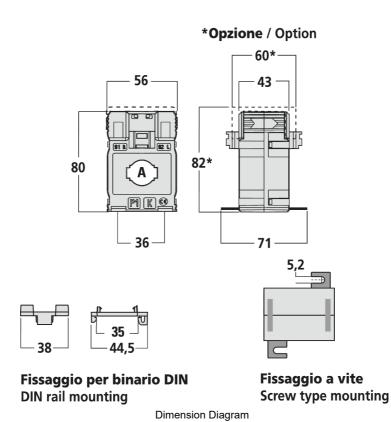

| Height                      | 36 mm                                                  |
|-----------------------------|--------------------------------------------------------|
| Width                       | 71 mm                                                  |
| Depth                       | 80 mm                                                  |
| Weight                      | 0.26 kg                                                |
| Operating Temperature, Min  | -25 °C min                                             |
| Operating Temperature, Max  | 50 °C max                                              |
| Continuous Temperature, Max | 30 °C                                                  |
| Storage Temperature, Min    | -40 °C min                                             |
| Storage Temperature, Max    | 85 °C max                                              |
| Relative Humidity, Max      | 85 %RH                                                 |
| Humidity Type               | Short-Term Condensation                                |
| Standards Compliance        | EN 61869-1<br>EN 61869-2<br>IEC 61869-1<br>IEC 61869-2 |