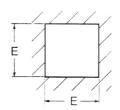

## AQ/RQ Analogue meters

Meter dimensions

#### **Overall dimensions (mm)**

| Cat. No. | Α       | В           | С    | D  | Е  |
|----------|---------|-------------|------|----|----|
| RQ48     | 48 x 48 | 44.5 x 44.5 | 40   | 22 | 45 |
| AQ48     | 48 x 48 | 44.5 x 44.5 | 57.5 | 22 | 45 |
| RQ72     | 72 x 72 | 66.5 x 66.5 | 44   | 12 | 68 |
| AQ72     | 72 x 72 | 66.5 x 66.5 | 59   | 12 | 68 |
| RQ96     | 96 x 96 | 91 x 91     | 44   | 12 | 92 |
| AQ96     | 96 x 96 | 91 × 91     | 59   | 12 | 92 |

**Dimension Diagram** 