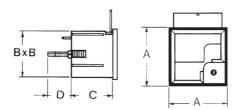

## AQ/RQ Analogue meters

Meter dimensions

#### **Overall dimensions (mm)**

| Cat. No. | Α       | В           | С    | D  | Е  |
|----------|---------|-------------|------|----|----|
| RQ48     | 48 x 48 | 44.5 x 44.5 | 40   | 22 | 45 |
| AQ48     | 48 x 48 | 44.5 x 44.5 | 57.5 | 22 | 45 |
| RQ72     | 72 x 72 | 66.5 x 66.5 | 44   | 12 | 68 |
| AQ72     | 72 x 72 | 66.5 x 66.5 | 59   | 12 | 68 |
| RQ96     | 96 x 96 | 91 x 91     | 44   | 12 | 92 |
| AQ96     | 96 x 96 | 91 × 91     | 59   | 12 | 92 |

**Dimension Diagram** 