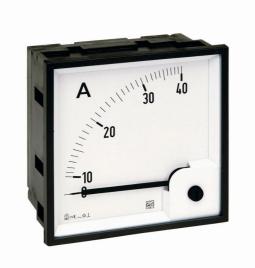

#### AMMETER KIT 5ACT 0-5/25A AC

- Accuracy class 1.5 (AS 60051)
- 600V operational voltage rating
- Operating temperature -25 to +50°C
- Ammeter overload parameters: 1.2 x In continuous / 10 x In for 5s
- Voltmeter overload parameters: 1.2 x Un continuous / 2 x Un for 5s
- IP52 rated front frame

Representative Photo Only

(actual product may vary based on configuration selections)

| SPECIFICATIONS       Product Series     R072E       Component Type Metering     Analogue Meter       Meter Type     Instantaneous Current       Input Range(s)     05A       Input Units     A       Display (Output) Units     A       Overrange Display     Vers       Overrange Maximum     25A       Deflection     90 °       Moving iron     Connect       Terminal Type     Screw Terminal(s)       Burden, Rated     1.1 VA       Accuracy Class     1.5 Class       Uer, Rated Operational Voltage, AC, max     600 V AC       Current, Overload Capacity, Scrims)     0.05 KA       Input Frequency, Man     55 Hz       Input Frequency, Max     65 Hz       Input Frequency, Max     65 Hz       Input Frequency, Max     600 V (rms)       Number of meter displays     1       Vidth, Window     72 mm       Width, Window     72 mm                                                                                                                                                                                                                                                                                                                                                                                                                                                                                                                                                                                                                                                                                                                                                                                                                                                                                                                                                                                                                                                                                                                                                                                                                                                             |                                        |                       |
|----------------------------------------------------------------------------------------------------------------------------------------------------------------------------------------------------------------------------------------------------------------------------------------------------------------------------------------------------------------------------------------------------------------------------------------------------------------------------------------------------------------------------------------------------------------------------------------------------------------------------------------------------------------------------------------------------------------------------------------------------------------------------------------------------------------------------------------------------------------------------------------------------------------------------------------------------------------------------------------------------------------------------------------------------------------------------------------------------------------------------------------------------------------------------------------------------------------------------------------------------------------------------------------------------------------------------------------------------------------------------------------------------------------------------------------------------------------------------------------------------------------------------------------------------------------------------------------------------------------------------------------------------------------------------------------------------------------------------------------------------------------------------------------------------------------------------------------------------------------------------------------------------------------------------------------------------------------------------------------------------------------------------------------------------------------------------------------------------------------|----------------------------------------|-----------------------|
| Component Type MeteringAnalogue MeterMeter TypeInstantaneous CurrentInput Range(s)05AInput JuhitsADisplay (Output) UnitsADisplay (Output) Range(s)05AOverrange DisplayYesOverrange Maximum25ADeflection90 °Moving ironConnectConnection MethodCT connectTerminal TypeScrew Terminal(s)Burden, Rated1.1 VAAccuracy Class1.5 ClassUerrent, Overload Capacity, Continuous0.006 kACurrent, Overload Capacity, Continuous0.005 kAInput Frequency, Max65 HzInput Frequency, Max65 HzInput Frequency, Max600 V (rms)Ui, Rated Installation Otage2Ui, Rated Installation Voltage600 V (rms)Number of meter displays1Vidth, Window72 mm                                                                                                                                                                                                                                                                                                                                                                                                                                                                                                                                                                                                                                                                                                                                                                                                                                                                                                                                                                                                                                                                                                                                                                                                                                                                                                                                                                                                                                                                                 | SPECIFICATIONS                         |                       |
| Meter TypeInstantaneous CurrentInput Range(s)05AInput UnitsADisplay (Output) UnitsAOisplay (Output) Range(s)05AOverrange DisplayYesOverrange Display25ADeflection90 °Movement TypeMoving ironConnection MethodCT connectBurden, Rated1.1 VAAccuracy Class1.5 ClassUerrent, Overload Capacity, Continuous0.006 kACurrent, Overload Capacity, Continuous0.006 kAInput Frequency, Max65 HzInput Frequency, Max65 HzInput Frequency, Max600 V (rms)Ui, Rated Insulation Voltage1Vertion Defrest51 HzInput Frequency, Max650 HzInput Frequency, Max600 V (rms)Input Frequency, Max72 mm                                                                                                                                                                                                                                                                                                                                                                                                                                                                                                                                                                                                                                                                                                                                                                                                                                                                                                                                                                                                                                                                                                                                                                                                                                                                                                                                                                                                                                                                                                                             | Product Series                         | RQ72E                 |
| Input Range(s)05AInput UnitsADisplay (Output) UnitsADisplay (Output) Range(s)05AOverrange DisplayYesOverrange Maximum25ADeflection90°Movement TypeMoving ironConnection MethodCT connectTerminal TypeScrew Terminal(s)Burden, Rated1.1 VAAccureg Class0.00 kACurrent, Overload Capacity, Continuous0.00 kACurrent, Overload Capacity, Screms)0.05 kAInput Frequency, Nam50 HzInput Frequency, Max65 HzInput Frequency, Max600 V rms)Input Frequency, Max600 V rms)Input Frequency, Max51 HzInput Frequency, Max600 V rms)Input Frequency, Max600 V rms)Input Frequency, Max600 V rms)Vumber of meter displays1Height, Window72 mm                                                                                                                                                                                                                                                                                                                                                                                                                                                                                                                                                                                                                                                                                                                                                                                                                                                                                                                                                                                                                                                                                                                                                                                                                                                                                                                                                                                                                                                                              | Component Type Metering                | Analogue Meter        |
| Input UnitsADisplay (Output) UnitsADisplay (Output) Range(s)05AOverrange DisplayYesOverrange Maximum25ADeflection90 °Movement TypeMoving ironConnection MethodCT connectTerminal TypeScrew Terminal(s)Burden, Rated1.1 VAAccuracy Class1.5 ClassUe, Rated Operational Voltage, AC, max600 V ACCurrent, Overload Capacity, Continuous0.06 kACurrent, Overload Capacity, Ss (rms)0.05 kAInput Frequency, Max65 HzInput Frequency, Max65 HzInstallation CategoryIIIPollution Degree2U, Rated Insulation Voltage000 V (rms)Number of meter displays1Height, Window72 mm                                                                                                                                                                                                                                                                                                                                                                                                                                                                                                                                                                                                                                                                                                                                                                                                                                                                                                                                                                                                                                                                                                                                                                                                                                                                                                                                                                                                                                                                                                                                            | Meter Type                             | Instantaneous Current |
| Display (Output) UnitsADisplay (Output) Range(s)05AOverrange DisplayYesOverrange Maximum25ADeflection90 °Moving ironConnectConnection MethodCT connectBurden, Rated1.1 VAAccuracy Class1.5 ClassUerrent, Overlad Capacity, Continuous0.006 kACurrent, Overlad Capacity, Strms)0.005 kAInput Frequency, Man65 HzInput Frequency, Max65 HzInstallation CategoryIIIPollution Degree2Ui, Rated Insulation Voltage600 V (rms)Number of meter displays1Virms)50 HzUnter Height, Window72 mm                                                                                                                                                                                                                                                                                                                                                                                                                                                                                                                                                                                                                                                                                                                                                                                                                                                                                                                                                                                                                                                                                                                                                                                                                                                                                                                                                                                                                                                                                                                                                                                                                          | Input Range(s)                         | 0 5A                  |
| Display (Output) Range(s)05AOverrange DisplayYesOverrange Maximum25ADeflection90 °Movement TypeMoving ironConnection MethodCT connectTerminal TypeScrew Terminal(s)Burden, Rated1.1 VAAccuracy Class1.5 ClassUe, Rated Operational Voltage, AC, max600 V ACCurrent, Overload Capacity, Continuous0.06 kACurrent, Overload Capacity, Ss (rms)0.05 kAInput Frequency, Max65 HzInput Frequency, Max65 HzInstallation CategoryIIIPollution Degree2Ui, Rated Insulation Voltage600 V (rms)Number of meter displays1Height, Window72 mm                                                                                                                                                                                                                                                                                                                                                                                                                                                                                                                                                                                                                                                                                                                                                                                                                                                                                                                                                                                                                                                                                                                                                                                                                                                                                                                                                                                                                                                                                                                                                                              | Input Units                            | A                     |
| Chrone (Corporation (Corpora | Display (Output) Units                 | A                     |
| Overrange Maximum25ADeflection90 °Movement TypeMoving ironConnection MethodCT connectTerminal TypeScrew Terminal(s)Burden, Rated1.1 VAAccuracy Class1.5 ClassUe, Rated Operational Voltage, AC, max600 V ACCurrent, Overload Capacity, Continuous0.006 kACurrent, Overload Capacity, Ss (ms)0.05 kAInput Frequency, Nom50 HzInput Frequency, Max65 HzInstallation CategoryIIIPollution Degree2Ui, Rated Insulation Voltage600 V (rms)Number of meter displays1Height, Window72 mm                                                                                                                                                                                                                                                                                                                                                                                                                                                                                                                                                                                                                                                                                                                                                                                                                                                                                                                                                                                                                                                                                                                                                                                                                                                                                                                                                                                                                                                                                                                                                                                                                              | Display (Output) Range(s)              | 0 5A                  |
| Deflection90 °Movement TypeMoving ironConnection MethodCT connectTerminal TypeScrew Terminal(s)Burden, Rated1.1 VAAccuracy Class1.5 ClassUe, Rated Operational Voltage, AC, max600 V ACCurrent, Overload Capacity, Continuous0.006 kACurrent, Overload Capacity, Scrms)0.05 kAInput Frequency, Nom50 HzInput Frequency, Max65 HzInput Frequency, Max65 HzInstallation CategoryIIIPollution Degree2Ui, Rated Insulation Voltage1Number of meter displays1Height, Window72 mm                                                                                                                                                                                                                                                                                                                                                                                                                                                                                                                                                                                                                                                                                                                                                                                                                                                                                                                                                                                                                                                                                                                                                                                                                                                                                                                                                                                                                                                                                                                                                                                                                                    | Overrange Display                      | Yes                   |
| Movement TypeMoving ironConnection MethodCT connectTerminal TypeScrew Terminal(s)Burden, Rated1.1 VAAccuracy Class1.5 ClassUe, Rated Operational Voltage, AC, max600 V ACCurrent, Overload Capacity, Continuous0.006 kACurrent, Overload Capacity, Ss (rms)0.05 kAInput Frequency, Nom50 HzInput Frequency, Min65 HzInput Frequency, Max65 HzInstallation CategoryIIIPollution Degree2Ui, Rated Insulation Voltage1Kinder Management72 mmWidth, Window72 mm                                                                                                                                                                                                                                                                                                                                                                                                                                                                                                                                                                                                                                                                                                                                                                                                                                                                                                                                                                                                                                                                                                                                                                                                                                                                                                                                                                                                                                                                                                                                                                                                                                                    | Overrange Maximum                      | 25A                   |
| Connection MethodCT connectTerminal TypeScrew Terminal(s)Burden, Rated1.1 VAAccuracy Class1.5 ClassUe, Rated Operational Voltage, AC, max600 V ACCurrent, Overload Capacity, Continuous0.006 kACurrent, Overload Capacity, Ss (rms)0.05 kAInput Frequency, Nom50 HzInput Frequency, Min45 HzInput Frequency, Max65 HzInstallation CategoryIIIPollution Degree2Ui, Rated Insulation Voltage600 V (rms)Number of meter displays1Height, Window72 mm                                                                                                                                                                                                                                                                                                                                                                                                                                                                                                                                                                                                                                                                                                                                                                                                                                                                                                                                                                                                                                                                                                                                                                                                                                                                                                                                                                                                                                                                                                                                                                                                                                                              | Deflection                             | 90°                   |
| Terminal TypeScrew Terminal(s)Burden, Rated1.1 VAAccuracy Class1.5 ClassUe, Rated Operational Voltage, AC, max600 V ACCurrent, Overload Capacity, Continuous0.006 kACurrent, Overload Capacity, Srms)0.05 kAInput Frequency, Nom50 HzInput Frequency, Min45 HzInput Frequency, Max65 HzInstallation CategoryIIIPollution Degree2Ui, Rated Insulation Voltage100 V (rms)Number of meter displays1Height, Window72 mm                                                                                                                                                                                                                                                                                                                                                                                                                                                                                                                                                                                                                                                                                                                                                                                                                                                                                                                                                                                                                                                                                                                                                                                                                                                                                                                                                                                                                                                                                                                                                                                                                                                                                            | Movement Type                          | Moving iron           |
| Burden, Rated1.1 VAAccuracy Class1.5 ClassUe, Rated Operational Voltage, AC, max600 V ACCurrent, Overload Capacity, Continuous0.006 kACurrent, Overload Capacity, Ss (rms)0.05 kAInput Frequency, Nom50 HzInput Frequency, Min45 HzInput Frequency, Max65 HzInstallation CategoryIIIPollution Degree2Ui, Rated Insulation Voltage600 V (rms)Number of meter displays1Height, Window72 mm                                                                                                                                                                                                                                                                                                                                                                                                                                                                                                                                                                                                                                                                                                                                                                                                                                                                                                                                                                                                                                                                                                                                                                                                                                                                                                                                                                                                                                                                                                                                                                                                                                                                                                                       | Connection Method                      | CT connect            |
| Accuracy Class1.5 ClassUe, Rated Operational Voltage, AC, max600 V ACCurrent, Overload Capacity, Continuous0.006 kACurrent, Overload Capacity, 5s (rms)0.05 kAInput Frequency, Nom50 HzInput Frequency, Min45 HzInput Frequency, Max65 HzInstallation CategoryIIIPollution Degree2Ui, Rated Insulation Voltage600 V (rms)Number of meter displays1Height, Window72 mm                                                                                                                                                                                                                                                                                                                                                                                                                                                                                                                                                                                                                                                                                                                                                                                                                                                                                                                                                                                                                                                                                                                                                                                                                                                                                                                                                                                                                                                                                                                                                                                                                                                                                                                                          | Terminal Type                          | Screw Terminal(s)     |
| Ue, Rated Operational Voltage, AC, max600 V ACCurrent, Overload Capacity, Continuous0.006 kACurrent, Overload Capacity, 5s (ms)0.05 kAInput Frequency, Nom50 HzInput Frequency, Min45 HzInput Frequency, Max65 HzInstallation CategoryIIIPollution Degree2Ui, Rated Insulation Voltage600 V (rms)Number of meter displays1Height, Window72 mm                                                                                                                                                                                                                                                                                                                                                                                                                                                                                                                                                                                                                                                                                                                                                                                                                                                                                                                                                                                                                                                                                                                                                                                                                                                                                                                                                                                                                                                                                                                                                                                                                                                                                                                                                                  | Burden, Rated                          | 1.1 VA                |
| Current, Overload Capacity, Continuous0.006 kACurrent, Overload Capacity, 5s (rms)0.05 kAInput Frequency, Nom50 HzInput Frequency, Min45 HzInput Frequency, Max65 HzInstallation CategoryIIIPollution Degree2Ui, Rated Insulation Voltage600 V (rms)Number of meter displays1Height, Window72 mmWidth, Window72 mm                                                                                                                                                                                                                                                                                                                                                                                                                                                                                                                                                                                                                                                                                                                                                                                                                                                                                                                                                                                                                                                                                                                                                                                                                                                                                                                                                                                                                                                                                                                                                                                                                                                                                                                                                                                             | Accuracy Class                         | 1.5 Class             |
| Current, Overload Capacity, 5s (rms)0.05 kAInput Frequency, Nom50 HzInput Frequency, Min45 HzInput Frequency, Max65 HzInstallation CategoryIIIPollution Degree2Ui, Rated Insulation Voltage600 V (rms)Number of meter displays1Height, Window72 mm                                                                                                                                                                                                                                                                                                                                                                                                                                                                                                                                                                                                                                                                                                                                                                                                                                                                                                                                                                                                                                                                                                                                                                                                                                                                                                                                                                                                                                                                                                                                                                                                                                                                                                                                                                                                                                                             | Ue, Rated Operational Voltage, AC, max | 600 V AC              |
| Input Frequency, Nom50 HzInput Frequency, Min45 HzInput Frequency, Max65 HzInstallation CategoryIIIPollution Degree2Ui, Rated Insulation Voltage600 V (rms)Number of meter displays1Height, Window72 mmWidth, Window72 mm                                                                                                                                                                                                                                                                                                                                                                                                                                                                                                                                                                                                                                                                                                                                                                                                                                                                                                                                                                                                                                                                                                                                                                                                                                                                                                                                                                                                                                                                                                                                                                                                                                                                                                                                                                                                                                                                                      | Current, Overload Capacity, Continuous | 0.006 kA              |
| Input Frequency, Min45 HzInput Frequency, Max65 HzInstallation CategoryIIIPollution Degree2Ui, Rated Insulation Voltage600 V (rms)Number of meter displays1Height, Window72 mmWidth, Window72 mm                                                                                                                                                                                                                                                                                                                                                                                                                                                                                                                                                                                                                                                                                                                                                                                                                                                                                                                                                                                                                                                                                                                                                                                                                                                                                                                                                                                                                                                                                                                                                                                                                                                                                                                                                                                                                                                                                                               | Current, Overload Capacity, 5s (rms)   | 0.05 kA               |
| Input Frequency, Max65 HzInstallation CategoryIIIPollution Degree2Ui, Rated Insulation Voltage600 V (rms)Number of meter displays1Height, Window72 mmWidth, Window72 mm                                                                                                                                                                                                                                                                                                                                                                                                                                                                                                                                                                                                                                                                                                                                                                                                                                                                                                                                                                                                                                                                                                                                                                                                                                                                                                                                                                                                                                                                                                                                                                                                                                                                                                                                                                                                                                                                                                                                        | Input Frequency, Nom                   | 50 Hz                 |
| Installation CategoryIIIPollution Degree2Ui, Rated Insulation Voltage600 V (rms)Number of meter displays1Height, Window72 mmWidth, Window72 mm                                                                                                                                                                                                                                                                                                                                                                                                                                                                                                                                                                                                                                                                                                                                                                                                                                                                                                                                                                                                                                                                                                                                                                                                                                                                                                                                                                                                                                                                                                                                                                                                                                                                                                                                                                                                                                                                                                                                                                 | Input Frequency, Min                   | 45 Hz                 |
| Pollution Degree     2       Ui, Rated Insulation Voltage     600 V (rms)       Number of meter displays     1       Height, Window     72 mm       Width, Window     72 mm                                                                                                                                                                                                                                                                                                                                                                                                                                                                                                                                                                                                                                                                                                                                                                                                                                                                                                                                                                                                                                                                                                                                                                                                                                                                                                                                                                                                                                                                                                                                                                                                                                                                                                                                                                                                                                                                                                                                    | Input Frequency, Max                   | 65 Hz                 |
| Ui, Rated Insulation Voltage600 V (rms)Number of meter displays1Height, Window72 mmWidth, Window72 mm                                                                                                                                                                                                                                                                                                                                                                                                                                                                                                                                                                                                                                                                                                                                                                                                                                                                                                                                                                                                                                                                                                                                                                                                                                                                                                                                                                                                                                                                                                                                                                                                                                                                                                                                                                                                                                                                                                                                                                                                          | Installation Category                  | III                   |
| Number of meter displays 1   Height, Window 72 mm   Width, Window 72 mm                                                                                                                                                                                                                                                                                                                                                                                                                                                                                                                                                                                                                                                                                                                                                                                                                                                                                                                                                                                                                                                                                                                                                                                                                                                                                                                                                                                                                                                                                                                                                                                                                                                                                                                                                                                                                                                                                                                                                                                                                                        | Pollution Degree                       | 2                     |
| Height, Window 72 mm   Width, Window 72 mm                                                                                                                                                                                                                                                                                                                                                                                                                                                                                                                                                                                                                                                                                                                                                                                                                                                                                                                                                                                                                                                                                                                                                                                                                                                                                                                                                                                                                                                                                                                                                                                                                                                                                                                                                                                                                                                                                                                                                                                                                                                                     | Ui, Rated Insulation Voltage           | 600 V (rms)           |
| Width, Window 72 mm                                                                                                                                                                                                                                                                                                                                                                                                                                                                                                                                                                                                                                                                                                                                                                                                                                                                                                                                                                                                                                                                                                                                                                                                                                                                                                                                                                                                                                                                                                                                                                                                                                                                                                                                                                                                                                                                                                                                                                                                                                                                                            | Number of meter displays               | 1                     |
|                                                                                                                                                                                                                                                                                                                                                                                                                                                                                                                                                                                                                                                                                                                                                                                                                                                                                                                                                                                                                                                                                                                                                                                                                                                                                                                                                                                                                                                                                                                                                                                                                                                                                                                                                                                                                                                                                                                                                                                                                                                                                                                | Height, Window                         | 72 mm                 |
| Height, Cutout 68 mm                                                                                                                                                                                                                                                                                                                                                                                                                                                                                                                                                                                                                                                                                                                                                                                                                                                                                                                                                                                                                                                                                                                                                                                                                                                                                                                                                                                                                                                                                                                                                                                                                                                                                                                                                                                                                                                                                                                                                                                                                                                                                           | Width, Window                          | 72 mm                 |
|                                                                                                                                                                                                                                                                                                                                                                                                                                                                                                                                                                                                                                                                                                                                                                                                                                                                                                                                                                                                                                                                                                                                                                                                                                                                                                                                                                                                                                                                                                                                                                                                                                                                                                                                                                                                                                                                                                                                                                                                                                                                                                                | Height, Cutout                         | 68 mm                 |