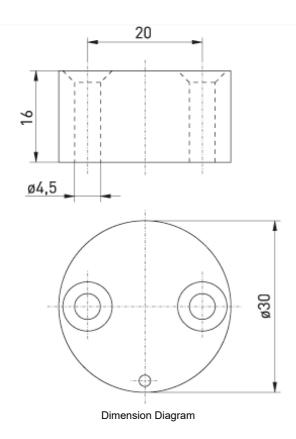

Representative Photo Only (actual product may vary based on configuration selections)

| SPECIFICATIONS                              |                                        |
|---------------------------------------------|----------------------------------------|
| Material, Body / Housing                    | Nickel-plated aluminium brass material |
| Conduit Entry                               | M30 entry                              |
| REFERENCES                                  |                                        |
| IECEx Certificate                           | -                                      |
| Supplier Declaration of Conformity:         | -                                      |
| Installation Guide:                         | -                                      |
| User Manual:                                | -                                      |
| Manufacturer Datasheet:                     | -                                      |
| Manufacturer Catalogue & Product Selection: | -                                      |