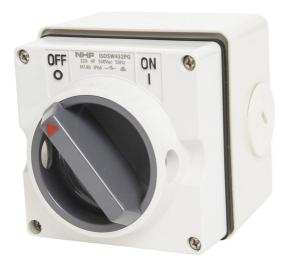

## Catalogue No: ISOSW432PG

## SURFACE SWITCH 4P 32A 500V AC GREY 63mm BASE

Plugs, Sockets and Switches > Plugs and Sockets > Plugs and Sockets > ISO Switches > Surface Switches (Including Back Boxes)

## SURFACE SWITCH 4 POLE 32A 500V AC GREY 63mm BASE

- Large range covering 10 to 50A in 3, 4 and 5 pin configurations
- Components available: Switched Socket outlets, Switches, Socket Outlets, Plugs, Extension Sockets, Appliance Inlets, RCD Protected Outlets, Back Boxes and large range of accessories
- High ingress protection of IP66 across the range
- User friendly design with extruded ribbed grips, large switch handle and large socket latches for easy operation with or without gloves
- Suitable for most industrial and commercial applications
- Designed and tested to AS/NZS 3112 and AS/NZS 3123

Representative Photo Only (actual product may vary based on configuration selections)

| SPECIFICATIONS                                |                                      |
|-----------------------------------------------|--------------------------------------|
| Product Series                                | ISO                                  |
| Component Type Plugs And Sockets              | Surface Switch                       |
| Un, Nominal Operational Voltage, AC           | 500 V AC                             |
| In, Rated Current                             | 32 A                                 |
| le, Rated Operational Current, AC-23a, 500V   | 32 A@500V                            |
| IP Rating                                     | IP66                                 |
| Material, Body / Housing                      | PC (Polycarbonate) material          |
| Colour, Body / Housing                        | Grey colour                          |
| Chemical Resistant Body / Housing             | No body                              |
| Wire / Conductor Size (Min)                   | 4 mm² min                            |
| Wire / Conductor Size (Max)                   | 16 mm²                               |
| Switching Poles                               | 4P qty poles                         |
| Standards Compliance                          | AS/NZS 3112:2004<br>AS/NZS 3123:2005 |
| REFERENCES                                    |                                      |
| IECEx Certificate -                           |                                      |
| Supplier Declaration of Conformity:           |                                      |
| Installation Guide: -                         |                                      |
| User Manual: -                                |                                      |
| Manufacturer Datasheet: -                     |                                      |
| Manufacturer Catalogue - & Product Selection: |                                      |