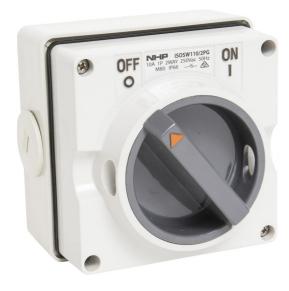

## Catalogue No: ISOSW1102PG

## SURFACE SWITCH 1P 2 WAY 10A 250V AC GREY 38mm BASE

Plugs, Sockets and Switches > Plugs and Sockets > Plugs and Sockets > ISO Switches > Surface Switches (Including Back Boxes)

Representative Photo Only (actual product may vary based on configuration selections)

## SURFACE SWITCH 1 POLE 2 WAY 10A 250V AC GREY 38mm BASE

- Large range covering 10 to 50A in 3, 4 and 5 pin configurations
- Components available: Switched Socket outlets, Switches, Socket Outlets, Plugs, Extension Sockets, Appliance Inlets, RCD Protected Outlets, Back Boxes and large range of accessories
- High ingress protection of IP66 across the range
- User friendly design with extruded ribbed grips, large switch handle and large socket latches for easy operation with or without gloves
- Suitable for most industrial and commercial applications
- Designed and tested to AS/NZS 3112 and AS/NZS 3123