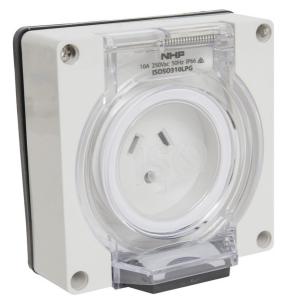

## Catalogue No: ISOSO310LPGLB

## SOCKET OUTLET 2 FLAT PINS 1 ROUND EARTH 10A 250V AC GREY LB

Plugs, Sockets and Switches > Plugs and Sockets > Plugs and Sockets > ISO Plugs and Sockets > ISO Socket Outlets > Socket Outlets (Less Back Box)

## Lighting Socket 3 Pin 10A Grey No Back Box

- Large range covering 10 to 50A in 3, 4 and 5 pin configurations
- Components available: Switched Socket outlets, Switches, Socket Outlets, Plugs, Extension Sockets, Appliance Inlets, RCD Protected Outlets, Back Boxes and large range of accessories
- High ingress protection of IP66 across the range
- User friendly design with extruded ribbed grips, large switch handle and large socket latches for easy operation with or without gloves
- Suitable for most industrial and commercial applications
- Designed and tested to AS/NZS 3112 and AS/NZS 3123

Representative Photo Only

(actual product may vary based on configuration selections)

| SPECIFICATIONS                      |                                      |
|-------------------------------------|--------------------------------------|
| Product Series                      | ISO                                  |
| Component Type Plugs And Sockets    | Socket Outlet                        |
| Un, Nominal Operational Voltage, AC | 250 V AC                             |
| In, Rated Current                   | 10 A                                 |
| IP Rating                           | IP66                                 |
| Material, Body / Housing            | PC (Polycarbonate) material          |
| Colour, Body / Housing              | Grey colour                          |
| Chemical Resistant Body / Housing   | No body                              |
| Wire / Conductor Size (Min)         | 6 mm² min                            |
| Wire / Conductor Size (Max)         | 1.5 mm <sup>2</sup>                  |
| Matching Straight Plug              | ISOPS310LP                           |
| Pin Configuration                   | 2 flat, 1 round earth                |
| Standards Compliance                | AS/NZS 3112:2004<br>AS/NZS 3123:2005 |