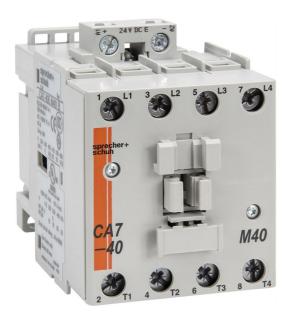

Contactor 4 pole 40A 20KW 4N/O 24V DC electronic Coil

Representative Photo Only (actual product may vary based on configuration selections)

| SPECIFICATIONS                                                                |                       |
|-------------------------------------------------------------------------------|-----------------------|
| Product Series                                                                | CA7-40                |
| Component Type Motor Control and Drives                                       | Standard Contactor    |
| le, Rated Operational Current, AC-1, 415V, 40°C                               | 75 A@415V,40°C        |
| kW Rating, AC-3, 415V, 60°C                                                   | 20 kW @415V, 60°C     |
| le, Rated Operational Current, AC-3, 415V, 60°C                               | 37 A@415V,60°C        |
| kW Rating, AC-3, 690V, 60°C                                                   | 18.5 kW @690V, 60°C   |
| le, Rated Operational Current, AC-3, 690V, 60°C                               | 9 A@690V,60°C         |
| Number of Poles                                                               | 4                     |
| Contact Configuration, Main Poles                                             | 4 NO main poles       |
| Coil Type                                                                     | Electronic type       |
| Coil Consumption Pickup W Ave/Peak DC Electronic coiled contactors 12VDC      | 16 W<br>25            |
| Coil Consumption Pickup W Ave/Peak DC Electronic coiled contactors 24VDC      | 16 W<br>25            |
| Coil Consumption Pickup W Ave/Peak DC Electronic coiled contactors 36-48VDC   | 16 W<br>25            |
| Coil Consumption Pickup W Ave/Peak DC Electronic coiled contactors 48-72VDC   | 16 W<br>25            |
| Coil Consumption Pickup W Ave/Peak DC Electronic coiled contactors 110-125VDC | 16 W<br>26            |
| Coil Consumption Pickup W Ave/Peak DC Electronic coiled contactors 220-250VDC | 18 W<br>29            |
| Main Poles                                                                    | 4 N/O                 |
| Integrated Aux                                                                | No Auxiliary Contacts |
| Coil Voltage, DC, Nom                                                         | 24 V DC               |
| IP Rating                                                                     | IP20                  |