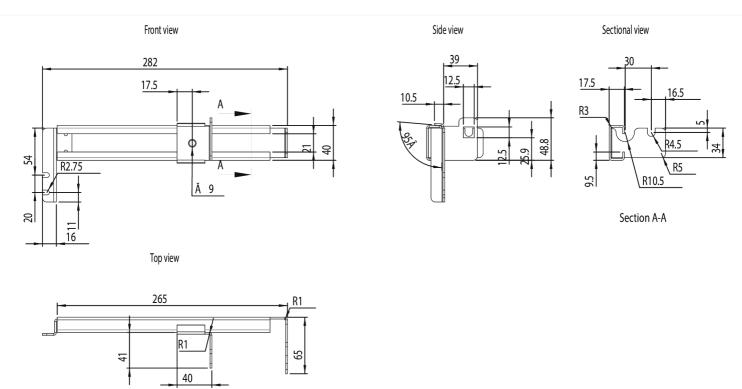

### ELDON DEPTH ADJUSTMENT KIT MAS/ASR/SRE FOR AMP/ADI D400mm

**Dimension Diagram**