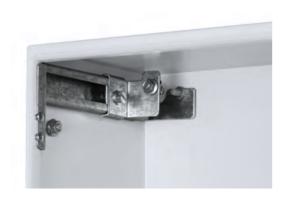

## Depth Adjustment Kit to Suit MAS/ASR/SRE for AMP/ADI D400mm

Representative Photo Only (actual product may vary based on configuration selections)

| SPECIFICATIONS                              |              |
|---------------------------------------------|--------------|
| Depth, Enclosure                            | 400 mm depth |
| REFERENCES                                  |              |
| IECEx Certificate                           | -            |
| Supplier Declaration of Conformity:         | -            |
| Installation Guide:                         | -            |
| User Manual:                                | -            |
| Manufacturer Datasheet:                     | -            |
| Manufacturer Catalogue & Product Selection: | -            |