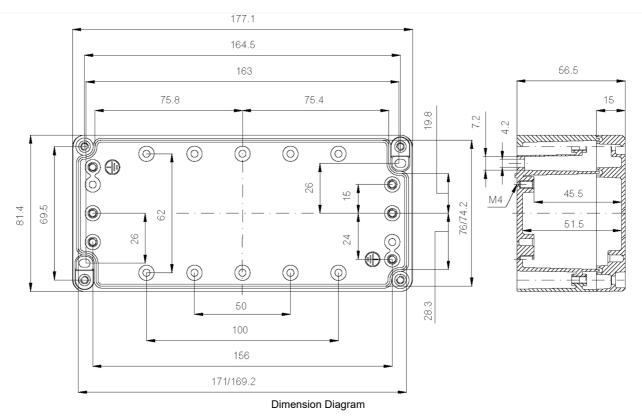

#### TERMINAL BOX EURONORD ALU IP66/67/68 H81 x W177 x D57mm

Enclosures and Climate Control > Standard Enclosures > Terminal Boxes > Aluminium Terminal Boxes > Terminal Boxes > Mounting Plate Sold Separately)

Representative Photo Only (actual product may vary based on configuration selections)

| Product Series                                                                                                                                                                                                                                                                                                                                                                                                                                                                                                                                                                                                                                                                                                                                                                                                                                                                                                                                                                                                                                                                                                                                                                                                                                                                                                                                                                                                                                                                                                                                                                                                                                                                                                                                                                                                                                                                                                                                                                                                                                                                                                                 | SPECIFICATIONS                      |                                  |
|--------------------------------------------------------------------------------------------------------------------------------------------------------------------------------------------------------------------------------------------------------------------------------------------------------------------------------------------------------------------------------------------------------------------------------------------------------------------------------------------------------------------------------------------------------------------------------------------------------------------------------------------------------------------------------------------------------------------------------------------------------------------------------------------------------------------------------------------------------------------------------------------------------------------------------------------------------------------------------------------------------------------------------------------------------------------------------------------------------------------------------------------------------------------------------------------------------------------------------------------------------------------------------------------------------------------------------------------------------------------------------------------------------------------------------------------------------------------------------------------------------------------------------------------------------------------------------------------------------------------------------------------------------------------------------------------------------------------------------------------------------------------------------------------------------------------------------------------------------------------------------------------------------------------------------------------------------------------------------------------------------------------------------------------------------------------------------------------------------------------------------|-------------------------------------|----------------------------------|
| Height 81 mm  Width 177 mm  Depth 57 mm  IK Rating IK08  IP Rating IF06  IP67  IP67  IP68  Colour, Body / Housing Silver Grey (RAL 7001) colour  Material, Gasket / Seal PUR / PU material  Material, Screws / Fastening Stainless Steel Screws/Fastening  Standards Compliance EN 60529  EN 60950  EN 62208:2003  EN 62282:2003  EN 62282:2003  EN 62262  Certifications RoHS  REFERENCES  IECEX Certificate -  Supplier Declaration of Conformity:  Installation Guide: -  User Manual: -  Manufacturer Datasheet: -                                                                                                                                                                                                                                                                                                                                                                                                                                                                                                                                                                                                                                                                                                                                                                                                                                                                                                                                                                                                                                                                                                                                                                                                                                                                                                                                                                                                                                                                                                                                                                                                         | Product Series                      | ALU                              |
| Width                                                                                                                                                                                                                                                                                                                                                                                                                                                                                                                                                                                                                                                                                                                                                                                                                                                                                                                                                                                                                                                                                                                                                                                                                                                                                                                                                                                                                                                                                                                                                                                                                                                                                                                                                                                                                                                                                                                                                                                                                                                                                                                          | Material, Body / Housing            | Aluminium material               |
| Depth 57 mm  IK Rating IK08  IP Rating IP66 IP67 IP68  Colour, Body / Housing Silver Grey (RAL 7001) colour  Material, Gasket / Seal PUR / PU material  Material, Screws / Fastening Stainless Steel Screws/Fastening  Standards Compliance EN 60529 EN 60208 EN 60208 EN 62208:2003 EN 62 | Height                              | 81 mm                            |
| IK Rating IKO8  IP Rating IP66 IP67 IP68  Colour, Body / Housing Silver Grey (RAL 7001) colour  Material, Gasket / Seal PUR / PU material  Material, Screws / Fastening Stainless Steel Screws/Fastening  Standards Compliance EN 60529 EN 60950 EN 62208:2003 EN 62262  Certifications RoHS  REFERENCES  IECEx Certificate -  Supplier Declaration of Conformity: -  User Manufacturer Datasheet: -  Manufacturer Datasheet: -  Manufacturer Catalogue                                                                                                                                                                                                                                                                                                                                                                                                                                                                                                                                                                                                                                                                                                                                                                                                                                                                                                                                                                                                                                                                                                                                                                                                                                                                                                                                                                                                                                                                                                                                                                                                                                                                        | Width                               | 177 mm                           |
| IP Rating IP66 IP67 IP68 Colour, Body / Housing Silver Grey (RAL 7001) colour Material, Gasket / Seal PUR / PU material Material, Screws / Fastening Stainless Steel Screws/Fastening Standards Compliance EN 60529 EN 60950 EN 62208:2003 EN 62262 Certifications RoHS  REFERENCES IECEx Certificate - Supplier Declaration of Conformity: Installation Guide: - User Manual: - Manufacturer Datasheet: - Manufacturer Catalogue                                                                                                                                                                                                                                                                                                                                                                                                                                                                                                                                                                                                                                                                                                                                                                                                                                                                                                                                                                                                                                                                                                                                                                                                                                                                                                                                                                                                                                                                                                                                                                                                                                                                                              | Depth                               | 57 mm                            |
| P67   P68     Colour, Body / Housing   Silver Grey (RAL 7001)   colour     Material, Gasket / Seal   PUR / PU material     Material, Screws / Fastening   Stainless Steel Screws/Fastening     Standards Compliance   EN 60950   EN 60950   EN 62208:2003   EN 62262     Certifications   RoHS     REFERENCES     IECEX Certificate   -     Supplier Declaration of Conformity:   -     Installation Guide:   -     User Manual:   -     Manufacturer Datasheet:   -     Manufacturer Catalogue                                                                                                                                                                                                                                                                                                                                                                                                                                                                                                                                                                                                                                                                                                                                                                                                                                                                                                                                                                                                                                                                                                                                                                                                                                                                                                                                                                                                                                                                                                                                                                                                                                | IK Rating                           | IK08                             |
| Material, Gasket / Seal PUR / PU material  Material, Screws / Fastening Stainless Steel Screws/Fastening  Standards Compliance EN 60529 EN 60950 EN 62262  Certifications RoHS  REFERENCES  IECEx Certificate - Supplier Declaration of Conformity:  Installation Guide: - User Manual: -  Manufacturer Datasheet: -  Manufacturer Catalogue                                                                                                                                                                                                                                                                                                                                                                                                                                                                                                                                                                                                                                                                                                                                                                                                                                                                                                                                                                                                                                                                                                                                                                                                                                                                                                                                                                                                                                                                                                                                                                                                                                                                                                                                                                                   | IP Rating                           | IP67                             |
| Material, Screws / Fastening Stainless Steel Screws/Fastening Standards Compliance EN 60529 EN 60950 EN 62208:2003 EN 62262  Certifications References IECEx Certificate - Supplier Declaration of Conformity: Installation Guide: User Manual: - Manufacturer Datasheet: - Manufacturer Catalogue                                                                                                                                                                                                                                                                                                                                                                                                                                                                                                                                                                                                                                                                                                                                                                                                                                                                                                                                                                                                                                                                                                                                                                                                                                                                                                                                                                                                                                                                                                                                                                                                                                                                                                                                                                                                                             | Colour, Body / Housing              | Silver Grey (RAL 7001) colour    |
| Standards Compliance EN 60529 EN 60950 EN 62208:2003 EN 62262  Certifications RoHS  REFERENCES  IECEx Certificate - Supplier Declaration of Conformity: Installation Guide: - User Manual: - Manufacturer Datasheet: - Manufacturer Catalogue                                                                                                                                                                                                                                                                                                                                                                                                                                                                                                                                                                                                                                                                                                                                                                                                                                                                                                                                                                                                                                                                                                                                                                                                                                                                                                                                                                                                                                                                                                                                                                                                                                                                                                                                                                                                                                                                                  | Material, Gasket / Seal             | PUR / PU material                |
| EN 60950 EN 62208:2003 EN 62262  Certifications  REFERENCES  IECEx Certificate - Supplier Declaration of Conformity: - Installation Guide: - User Manual: - Manufacturer Datasheet: - Manufacturer Catalogue                                                                                                                                                                                                                                                                                                                                                                                                                                                                                                                                                                                                                                                                                                                                                                                                                                                                                                                                                                                                                                                                                                                                                                                                                                                                                                                                                                                                                                                                                                                                                                                                                                                                                                                                                                                                                                                                                                                   | Material, Screws / Fastening        | Stainless Steel Screws/Fastening |
| REFERENCES  IECEx Certificate - Supplier Declaration of Conformity: - Installation Guide: - User Manual: - Manufacturer Datasheet: - Manufacturer Catalogue                                                                                                                                                                                                                                                                                                                                                                                                                                                                                                                                                                                                                                                                                                                                                                                                                                                                                                                                                                                                                                                                                                                                                                                                                                                                                                                                                                                                                                                                                                                                                                                                                                                                                                                                                                                                                                                                                                                                                                    | Standards Compliance                | EN 60950<br>EN 62208:2003        |
| IECEx Certificate - Supplier Declaration of Conformity: - Installation Guide: - User Manual: - Manufacturer Datasheet: - Manufacturer Catalogue                                                                                                                                                                                                                                                                                                                                                                                                                                                                                                                                                                                                                                                                                                                                                                                                                                                                                                                                                                                                                                                                                                                                                                                                                                                                                                                                                                                                                                                                                                                                                                                                                                                                                                                                                                                                                                                                                                                                                                                | Certifications                      | RoHS                             |
| Supplier Declaration of Conformity:  Installation Guide:  User Manual:  Manufacturer Datasheet:  Manufacturer Catalogue                                                                                                                                                                                                                                                                                                                                                                                                                                                                                                                                                                                                                                                                                                                                                                                                                                                                                                                                                                                                                                                                                                                                                                                                                                                                                                                                                                                                                                                                                                                                                                                                                                                                                                                                                                                                                                                                                                                                                                                                        | REFERENCES                          |                                  |
| Conformity:  Installation Guide:  User Manual:  Manufacturer Datasheet:  Manufacturer Catalogue                                                                                                                                                                                                                                                                                                                                                                                                                                                                                                                                                                                                                                                                                                                                                                                                                                                                                                                                                                                                                                                                                                                                                                                                                                                                                                                                                                                                                                                                                                                                                                                                                                                                                                                                                                                                                                                                                                                                                                                                                                | IECEx Certificate -                 |                                  |
| User Manual: -  Manufacturer Datasheet: -  Manufacturer Catalogue                                                                                                                                                                                                                                                                                                                                                                                                                                                                                                                                                                                                                                                                                                                                                                                                                                                                                                                                                                                                                                                                                                                                                                                                                                                                                                                                                                                                                                                                                                                                                                                                                                                                                                                                                                                                                                                                                                                                                                                                                                                              | Supplier Declaration of Conformity: |                                  |
| Manufacturer Datasheet: -  Manufacturer Catalogue                                                                                                                                                                                                                                                                                                                                                                                                                                                                                                                                                                                                                                                                                                                                                                                                                                                                                                                                                                                                                                                                                                                                                                                                                                                                                                                                                                                                                                                                                                                                                                                                                                                                                                                                                                                                                                                                                                                                                                                                                                                                              | Installation Guide: -               |                                  |
| Manufacturer Catalogue                                                                                                                                                                                                                                                                                                                                                                                                                                                                                                                                                                                                                                                                                                                                                                                                                                                                                                                                                                                                                                                                                                                                                                                                                                                                                                                                                                                                                                                                                                                                                                                                                                                                                                                                                                                                                                                                                                                                                                                                                                                                                                         | User Manual: -                      |                                  |
|                                                                                                                                                                                                                                                                                                                                                                                                                                                                                                                                                                                                                                                                                                                                                                                                                                                                                                                                                                                                                                                                                                                                                                                                                                                                                                                                                                                                                                                                                                                                                                                                                                                                                                                                                                                                                                                                                                                                                                                                                                                                                                                                | Manufacturer Datasheet: -           |                                  |
|                                                                                                                                                                                                                                                                                                                                                                                                                                                                                                                                                                                                                                                                                                                                                                                                                                                                                                                                                                                                                                                                                                                                                                                                                                                                                                                                                                                                                                                                                                                                                                                                                                                                                                                                                                                                                                                                                                                                                                                                                                                                                                                                |                                     |                                  |

### TERMINAL BOX EURONORD ALU IP66/67/68 H81 x W177 x D57mm