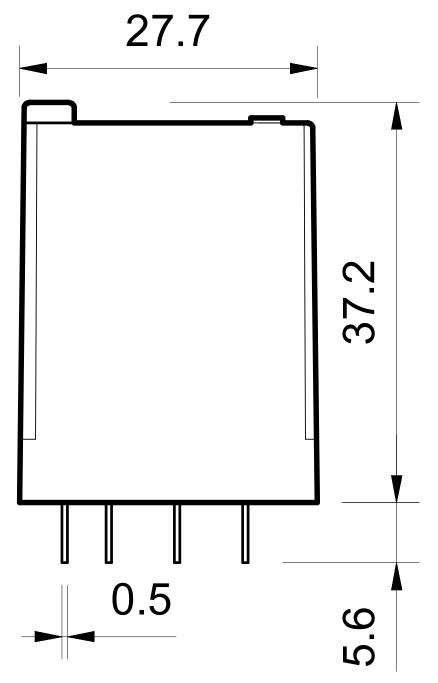

## **DIMENSIONAL DIAGRAM**

| ELECTRICAL   | Nominal current                           | 7.0 A                 |
|--------------|-------------------------------------------|-----------------------|
|              | Nominal voltage AC                        | 250.0 V               |
|              | Max. rated operation voltage Ue AC        | 250.0 V               |
|              | Number of contacts as change-over contact | 4.0                   |
|              | Drive, switching attitude                 | Mono stable           |
|              | Rated switching power at AC-1             | 1750.0 VA             |
|              | Rated switching power at AC-15, 230V      | 350.0 VA              |
|              | Breaking capacity at DC-1, 30V            | 7.0 A                 |
|              | Breaking capacity at DC-1, 110V           | 0.25 A                |
|              | Voltage type for actuating                | DC                    |
|              | Control supply voltage Us at DC           | 24.0 V                |
|              | With LED indication                       | Yes                   |
|              | Type of electric connection               | Plug-in connection    |
|              | Drive, polarization                       | Polarized             |
|              | Type of switch contact                    | Single contact        |
|              | Material of contact insert                | Duroplast             |
| CONSTRUCTION | Material contact                          | Silver nickel         |
|              | Suitable for plug-in socket mounting      | Yes                   |
| MECHANICAL   | Mechanical life (service cycles)          | 5.0E7 cycles          |
|              | Shock acceleration (Max)                  | 16.0 g                |
|              | Vibration acceleration (Max)              | 15.0 m/s <sup>2</sup> |
|              | Vibration frequency, operational (Max)    | 55.0 Hz               |
| DIMENSIONS   | Width                                     | 20.7 mm               |
|              | Height                                    | 27.7 mm               |
|              | Depth                                     | 36.7 mm               |