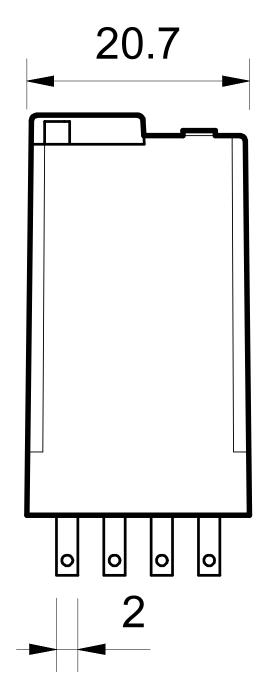

## **DIMENSIONAL DIAGRAM**

| ELECTRICAL   | Nominal current                           | 7.0 A                 |
|--------------|-------------------------------------------|-----------------------|
|              | Nominal voltage AC                        | 250.0 V               |
|              | Max. rated operation voltage Ue AC        | 250.0 V               |
|              | Number of contacts as change-over contact | 4.0                   |
|              | Drive, switching attitude                 | Mono stable           |
|              | Rated switching power at AC-1             | 1750.0 VA             |
|              | Rated switching power at AC-15, 230V      | 350.0 VA              |
|              | Breaking capacity at DC-1, 30V            | 7.0 A                 |
|              | Breaking capacity at DC-1, 110V           | 0.25 A                |
|              | Voltage type for actuating                | DC                    |
|              | Control supply voltage Us at DC           | 24.0 V                |
|              | With LED indication                       | Yes                   |
|              | Type of electric connection               | Plug-in connection    |
|              | Drive, polarization                       | Polarized             |
|              | Type of switch contact                    | Single contact        |
|              | Material of contact insert                | Duroplast             |
| CONSTRUCTION | Material contact                          | Silver nickel         |
|              | Suitable for plug-in socket mounting      | Yes                   |
| MECHANICAL   | Mechanical life (service cycles)          | 5.0E7 cycles          |
|              | Shock acceleration (Max)                  | 16.0 g                |
|              | Vibration acceleration (Max)              | 15.0 m/s <sup>2</sup> |
|              | Vibration frequency, operational (Max)    | 55.0 Hz               |
| DIMENSIONS   | Width                                     | 20.7 mm               |
|              | Height                                    | 27.7 mm               |
|              | Depth                                     | 36.7 mm               |