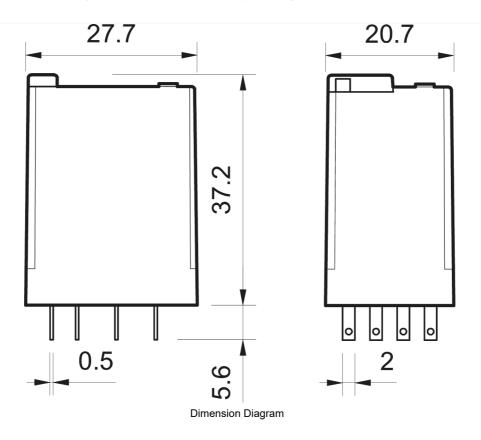

#### MINIATURE GP RELAY 7A 4CO 230VAC COIL W/PB+LED+MI

| Insulation Voltage, between Coil & Contacts | 4000 V                                                          |
|---------------------------------------------|-----------------------------------------------------------------|
| Dielectric Strength, between open Contacts  | 1000 V AC                                                       |
| Mounting                                    | Plug-in                                                         |
| Operating Temperature, Min                  | -40 °C min                                                      |
| Operating Temperature, Max                  | 85 °C max                                                       |
| Height                                      | 37.2 mm                                                         |
| Width                                       | 27.7 mm                                                         |
| Depth                                       | 20.7 mm                                                         |
| Shock Acceleration (Max.)                   | 16 g                                                            |
| Shock Duration (Max.)                       | 3 ms                                                            |
| Vibration Acceleration (Max.)               | 15 m/s²                                                         |
| Vibration Frequency, Operational (Max.)     | 55 Hz                                                           |
| Certifications                              | CE CCC CSA EAC GOST-R IMQ C-UR-US VDE                           |
| Shipping Approvals                          | Lloyd's Register of Shipping<br>RINA (Registro Italiano Navale) |
| REFERENCES                                  |                                                                 |
| IECEx Certificate -                         |                                                                 |
| Supplier Declaration of Conformity:         |                                                                 |
| Installation Guide: -                       |                                                                 |
| User Manual: -                              |                                                                 |

**Technical Diagram** 