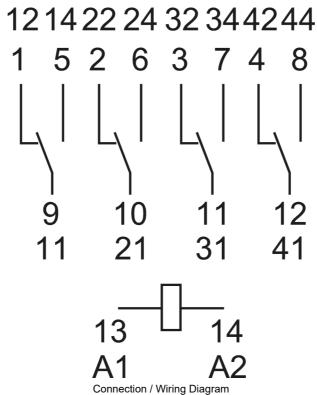

Representative Photo Only (actual product may vary based on configuration selections)

| SPECIFICATIONS                                   |                                                    |
|--------------------------------------------------|----------------------------------------------------|
| Product Series                                   | 55                                                 |
| Component Type Timers and Control relays         | Relay                                              |
| Contact Configuration                            | 4 CO                                               |
| In, Rated Current                                | 7 A                                                |
| Icw, Short Time Withstand Current, 10ms (rms)    | 15 A, 10ms                                         |
| Rated Frequency                                  | 50 / 60 Hz                                         |
| Un, Nominal Operational Voltage, AC              | 250 V AC                                           |
| Ue, Rated Operational Voltage, AC, max           | 250 V AC                                           |
| Contact Breaking Capacity, DC1, 30V              | 7 A                                                |
| Contact Breaking Capacity, DC1, 110V             | 0.25 A                                             |
| Contact Breaking Capacity, DC1, 220V             | 0.12 A                                             |
| Rated Load, AC-1                                 | 1750 VA                                            |
| Rated Load, AC-15                                | 350 VA                                             |
| Contact Rated Power, Single Phase Motor, 230V AC | 0.125 kW                                           |
| Coil Type                                        | AC                                                 |
| Additional Features                              | LED (AC) Lockable test button Mechanical Indicator |
| Coil Voltage, AC, Nom                            | 230 V AC                                           |
| Un, Coil Voltage, AC @50Hz, Nom                  | 230 V AC nom @50Hz                                 |
| Un, Coil Voltage, AC @50Hz, Min                  | 184 V AC min @50Hz                                 |
| Un, Coil Voltage, AC @50Hz, Max                  | 253 V AC max @50Hz                                 |
| Un, Coil Voltage, AC @60Hz, Nom                  | 230 V AC nom @60Hz                                 |
| Un, Coil Voltage, AC @60Hz, Min                  | 184 V AC min @60Hz                                 |
| Un, Coil Voltage, AC @60Hz, Max                  | 253 V AC max @60Hz                                 |
| Mechanical Service Life                          | 20000000 cycles                                    |
| Electrical Service Life at Un, In                | 150000 cycles                                      |
| Total Making Time                                | 11 ms                                              |
| Total Breaking Time                              | 3 ms                                               |

**Technical Diagram** 