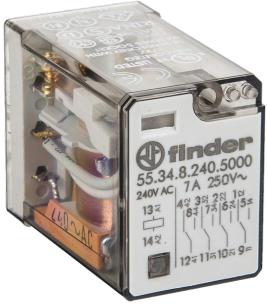

Representative Photo Only (actual product may vary based on configuration selections)

| SPECIFICATIONS                                   |                                                    |
|--------------------------------------------------|----------------------------------------------------|
| Product Series                                   | 55                                                 |
| Component Type Timers and Control relays         | Relay                                              |
| Contact Configuration                            | 4 CO                                               |
| In, Rated Current                                | 7 A                                                |
| Icw, Short Time Withstand Current, 10ms (rms)    | 15 A, 10ms                                         |
| Rated Frequency                                  | 50 / 60 Hz                                         |
| Un, Nominal Operational Voltage, AC              | 250 V AC                                           |
| Ue, Rated Operational Voltage, AC, max           | 250 V AC                                           |
| Contact Breaking Capacity, DC1, 30V              | 7 A                                                |
| Contact Breaking Capacity, DC1, 110V             | 0.25 A                                             |
| Contact Breaking Capacity, DC1, 220V             | 0.12 A                                             |
| Rated Load, AC-1                                 | 1750 VA                                            |
| Rated Load, AC-15                                | 350 VA                                             |
| Contact Rated Power, Single Phase Motor, 230V AC | 0.125 kW                                           |
| Coil Type                                        | AC                                                 |
| Additional Features                              | LED (AC) Lockable test button Mechanical Indicator |
| Coil Voltage, AC, Nom                            | 230 V AC                                           |
| Un, Coil Voltage, AC @50Hz, Nom                  | 230 V AC nom @50Hz                                 |
| Un, Coil Voltage, AC @50Hz, Min                  | 184 V AC min @50Hz                                 |
| Un, Coil Voltage, AC @50Hz, Max                  | 253 V AC max @50Hz                                 |
| Un, Coil Voltage, AC @60Hz, Nom                  | 230 V AC nom @60Hz                                 |
| Un, Coil Voltage, AC @60Hz, Min                  | 184 V AC min @60Hz                                 |
| Un, Coil Voltage, AC @60Hz, Max                  | 253 V AC max @60Hz                                 |
| Mechanical Service Life                          | 20000000 cycles                                    |
| Electrical Service Life at Un, In                | 150000 cycles                                      |
| Total Making Time                                | 11 ms                                              |
| Total Breaking Time                              | 3 ms                                               |