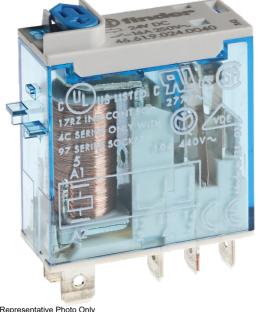

Representative Photo Only (actual product may vary based on configuration selections)

| SPECIFICATIONS                                   |                               |
|--------------------------------------------------|-------------------------------|
| Product Series                                   | 46                            |
| Component Type Timers and Control relays         | Relay                         |
| Contact Configuration                            | 1 CO                          |
| In, Rated Current                                | 16 A                          |
| Icw, Short Time Withstand Current, 10ms (rms)    | 25 A, 10ms                    |
| Un, Nominal Operational Voltage, AC              | 250 V AC                      |
| Ue, Rated Operational Voltage, AC, max           | 440 V AC                      |
| Contact Breaking Capacity, DC1, 30V              | 12 A                          |
| Contact Breaking Capacity, DC1, 110V             | 0.5 A                         |
| Contact Breaking Capacity, DC1, 220V             | 0.15 A                        |
| Rated Load, AC-1                                 | 4000 VA                       |
| Rated Load, AC-15                                | 750 VA                        |
| Contact Rated Power, Single Phase Motor, 230V AC | 0.55 kW                       |
| Coil Type                                        | DC                            |
| Coil Voltage, DC, Nom                            | 24 V DC                       |
| Coil Voltage, DC, Min                            | 17.5 V DC                     |
| Coil Voltage, DC, Max                            | 26.4 V DC                     |
| Material, Contacts                               | Silver Nickel (AgNi) material |
| Mechanical Service Life                          | 10000000 cycles               |
| Electrical Service Life at Un, In                | 100000 cycles                 |
| Total Making Time                                | 15 ms                         |
| Total Breaking Time                              | 5 ms                          |
| Insulation Voltage, between Coil & Contacts      | 6000 V                        |
| Dielectric Strength, between open Contacts       | 1000 V AC                     |
| Mounting                                         | Plug-in                       |
| Operating Temperature, Min                       | -40 °C min                    |
| Operating Temperature, Max                       | 70 °C max                     |
| Height                                           | 32.8 mm                       |