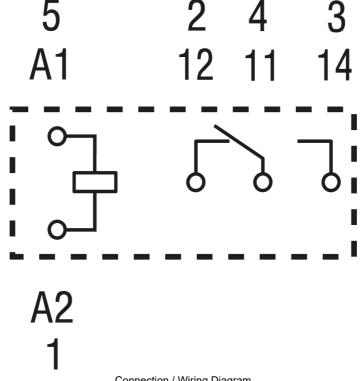

Representative Photo Only (actual product may vary based on configuration selections)

| SPECIFICATIONS                                   |                               |
|--------------------------------------------------|-------------------------------|
| Product Series                                   | 46                            |
| Component Type Timers and Control relays         | Relay                         |
| Contact Configuration                            | 1 CO                          |
| In, Rated Current                                | 16 A                          |
| Icw, Short Time Withstand Current, 10ms (rms)    | 25 A, 10ms                    |
| Un, Nominal Operational Voltage, AC              | 250 V AC                      |
| Ue, Rated Operational Voltage, AC, max           | 440 V AC                      |
| Contact Breaking Capacity, DC1, 30V              | 12 A                          |
| Contact Breaking Capacity, DC1, 110V             | 0.5 A                         |
| Contact Breaking Capacity, DC1, 220V             | 0.15 A                        |
| Rated Load, AC-1                                 | 4000 VA                       |
| Rated Load, AC-15                                | 750 VA                        |
| Contact Rated Power, Single Phase Motor, 230V AC | 0.55 kW                       |
| Coil Type                                        | DC                            |
| Coil Voltage, DC, Nom                            | 24 V DC                       |
| Coil Voltage, DC, Min                            | 17.5 V DC                     |
| Coil Voltage, DC, Max                            | 26.4 V DC                     |
| Material, Contacts                               | Silver Nickel (AgNi) material |
| Mechanical Service Life                          | 10000000 cycles               |
| Electrical Service Life at Un, In                | 100000 cycles                 |
| Total Making Time                                | 15 ms                         |
| Total Breaking Time                              | 5 ms                          |
| Insulation Voltage, between Coil & Contacts      | 6000 V                        |
| Dielectric Strength, between open Contacts       | 1000 V AC                     |
| Mounting                                         | Plug-in                       |
| Operating Temperature, Min                       | -40 °C min                    |
| Operating Temperature, Max                       | 70 °C max                     |
| Height                                           | 32.8 mm                       |