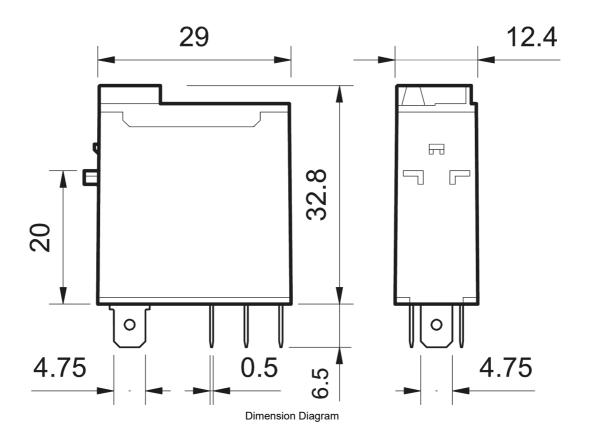

Representative Photo Only (actual product may vary based on configuration selections)

| SPECIFICATIONS                                   |                               |
|--------------------------------------------------|-------------------------------|
| Product Series                                   | 46                            |
| Component Type Timers and Control relays         | Relay                         |
| Contact Configuration                            | 1 CO                          |
| In, Rated Current                                | 16 A                          |
| Icw, Short Time Withstand Current, 10ms (rms)    | 25 A, 10ms                    |
| Un, Nominal Operational Voltage, AC              | 250 V AC                      |
| Ue, Rated Operational Voltage, AC, max           | 440 V AC                      |
| Contact Breaking Capacity, DC1, 30V              | 12 A                          |
| Contact Breaking Capacity, DC1, 110V             | 0.5 A                         |
| Contact Breaking Capacity, DC1, 220V             | 0.15 A                        |
| Rated Load, AC-1                                 | 4000 VA                       |
| Rated Load, AC-15                                | 750 VA                        |
| Contact Rated Power, Single Phase Motor, 230V AC | 0.55 kW                       |
| Coil Type                                        | DC                            |
| Coil Voltage, DC, Nom                            | 24 V DC                       |
| Coil Voltage, DC, Min                            | 17.5 V DC                     |
| Coil Voltage, DC, Max                            | 26.4 V DC                     |
| Material, Contacts                               | Silver Nickel (AgNi) material |
| Mechanical Service Life                          | 10000000 cycles               |
| Electrical Service Life at Un, In                | 100000 cycles                 |
| Total Making Time                                | 15 ms                         |
| Total Breaking Time                              | 5 ms                          |
| Insulation Voltage, between Coil & Contacts      | 6000 V                        |
| Dielectric Strength, between open Contacts       | 1000 V AC                     |
| Mounting                                         | Plug-in                       |
| Operating Temperature, Min                       | -40 °C min                    |
| Operating Temperature, Max                       | 70 °C max                     |
| Height                                           | 32.8 mm                       |

#### MINIATURE INDUSTRIAL RELAY 16A 1CO 24VDC COIL W/PB+LED+MI

| Width                                   | 29 mm                                                           |
|-----------------------------------------|-----------------------------------------------------------------|
| Depth                                   | 12.4 mm                                                         |
| Shock Acceleration (Max.)               | 20 g                                                            |
| Shock Duration (Max.)                   | 4 ms                                                            |
| Vibration Acceleration (Max.)           | 20 m/s²                                                         |
| Vibration Frequency, Operational (Max.) | 150 Hz                                                          |
| Certifications                          | CE CCC CSA EAC GOST-R IMQ C-UR-US VDE                           |
| Shipping Approvals                      | Lloyd's Register of Shipping<br>RINA (Registro Italiano Navale) |