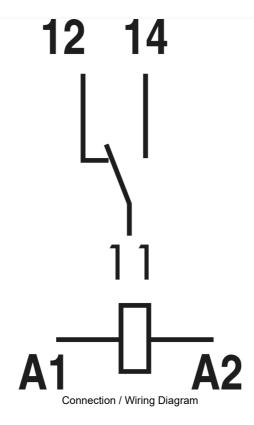

| SPECIFICATIONS                                   |                               |
|--------------------------------------------------|-------------------------------|
| Product Series                                   | 40                            |
| Component Type Timers and Control relays         | Relay                         |
| Contact Configuration                            | 1 CO                          |
| In, Rated Current                                | 10 A                          |
| Icw, Short Time Withstand Current, 10ms (rms)    | 20 A, 10ms                    |
| Un, Nominal Operational Voltage, AC              | 250 V AC                      |
| Ue, Rated Operational Voltage, AC, max           | 400 V AC                      |
| Contact Breaking Capacity, DC1, 30V              | 10 A                          |
| Contact Breaking Capacity, DC1, 110V             | 0.3 A                         |
| Contact Breaking Capacity, DC1, 220V             | 0.12 A                        |
| Rated Load, AC-1                                 | 2500 VA                       |
| Rated Load, AC-15                                | 500 VA                        |
| Contact Rated Power, Single Phase Motor, 230V AC | 0.37 kW                       |
| Coil Type                                        | AC                            |
| Coil Voltage, AC, Nom                            | 240 V AC                      |
| Coil Voltage, AC, Min                            | 192 V AC                      |
| Coil Voltage, AC, Max                            | 264 V AC                      |
| Material, Contacts                               | Silver Nickel (AgNi) material |
| Mechanical Service Life                          | 10000000 cycles               |
| Electrical Service Life at Un, In                | 200000 cycles                 |
| Total Making Time                                | 7 ms                          |
| Total Breaking Time                              | 3 ms                          |
| Insulation Voltage, between Coil & Contacts      | 6000 V                        |
| Dielectric Strength, between open Contacts       | 1000 V AC                     |
| Mounting                                         | PCB Mount                     |
| Operating Temperature, Min                       | -40 °C min                    |
| Operating Temperature, Max                       | 85 °C max                     |
| Height                                           | 25 mm                         |