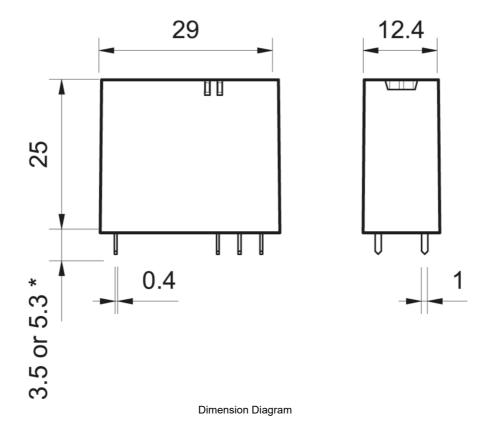

| SPECIFICATIONS                                   |                               |
|--------------------------------------------------|-------------------------------|
| Product Series                                   | 40                            |
| Component Type Timers and Control relays         | Relay                         |
| Contact Configuration                            | 1 CO                          |
| In, Rated Current                                | 10 A                          |
| Icw, Short Time Withstand Current, 10ms (rms)    | 20 A, 10ms                    |
| Un, Nominal Operational Voltage, AC              | 250 V AC                      |
| Ue, Rated Operational Voltage, AC, max           | 400 V AC                      |
| Contact Breaking Capacity, DC1, 30V              | 10 A                          |
| Contact Breaking Capacity, DC1, 110V             | 0.3 A                         |
| Contact Breaking Capacity, DC1, 220V             | 0.12 A                        |
| Rated Load, AC-1                                 | 2500 VA                       |
| Rated Load, AC-15                                | 500 VA                        |
| Contact Rated Power, Single Phase Motor, 230V AC | 0.37 kW                       |
| Coil Type                                        | AC                            |
| Coil Voltage, AC, Nom                            | 240 V AC                      |
| Coil Voltage, AC, Min                            | 192 V AC                      |
| Coil Voltage, AC, Max                            | 264 V AC                      |
| Material, Contacts                               | Silver Nickel (AgNi) material |
| Mechanical Service Life                          | 10000000 cycles               |
| Electrical Service Life at Un, In                | 200000 cycles                 |
| Total Making Time                                | 7 ms                          |
| Total Breaking Time                              | 3 ms                          |
| Insulation Voltage, between Coil & Contacts      | 6000 V                        |
| Dielectric Strength, between open Contacts       | 1000 V AC                     |
| Mounting                                         | PCB Mount                     |
| Operating Temperature, Min                       | -40 °C min                    |
| Operating Temperature, Max                       | 85 °C max                     |
| Height                                           | 25 mm                         |

| Width                         | 29 mm                                                           |
|-------------------------------|-----------------------------------------------------------------|
| Depth                         | 12.4 mm                                                         |
| Shock Acceleration (Max.)     | 20 g                                                            |
| Shock Duration (Max.)         | 5 ms                                                            |
| Vibration Acceleration (Max.) | 25 m/s²                                                         |
| Certifications                | CCC<br>CSA<br>EAC<br>GOST-R<br>VDE<br>C-UR-US<br>IMQ            |
| Shipping Approvals            | Lloyd's Register of Shipping<br>RINA (Registro Italiano Navale) |