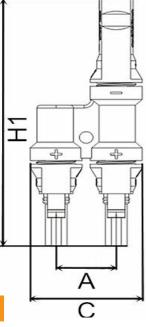

## SE015C MC4 Branch Connector - Pairs

| H1  | H2  | А  | В  | С  | D  |
|-----|-----|----|----|----|----|
| mm  | mm  | mm | mm | mm | mm |
| 108 | 108 | 22 | 22 | 41 | 41 |

| Specification                              |                                                                     |  |  |
|--------------------------------------------|---------------------------------------------------------------------|--|--|
| Insulation Material                        | PPO                                                                 |  |  |
| Contact Material                           | Copper Alloy, Tin plated                                            |  |  |
| Temperaturer Range                         | -40°C to 105°C                                                      |  |  |
| Degree Protection Mated                    | IP67                                                                |  |  |
| Unmate                                     | IP2X                                                                |  |  |
| Flame Class                                | UL94-V0                                                             |  |  |
| Locking System                             | Snap-in                                                             |  |  |
| Contact Resistance of Plug Connectors      | 0.5mΩ                                                               |  |  |
| Safety Class                               | ll                                                                  |  |  |
| Test Voltage                               | 6KV(50HZ,1min)                                                      |  |  |
| Salt Mist Spray Test, Degree of Severity 5 | IEC 60068-2-52                                                      |  |  |
| Rated Current                              | 17A(1.5mm²), 22A (2,5 mm²; 14AWG), 30A (4 mm², 6 mm²; 12AWG, 10AWG) |  |  |
| Pin Dimensions                             | Ø 4 mm                                                              |  |  |
| Rated Voltage                              | 1000V DC(IEC)                                                       |  |  |