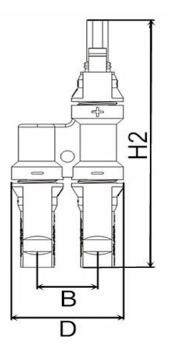

## SE015C MC4 Branch Connector - Pairs

| H1  | H2  | А  | В  | С  | D  |
|-----|-----|----|----|----|----|
| mm  | mm  | mm | mm | mm | mm |
| 108 | 108 | 22 | 22 | 41 | 41 |

| Specification                              |                                                                     |  |  |
|--------------------------------------------|---------------------------------------------------------------------|--|--|
| Insulation Material                        | PPO                                                                 |  |  |
| Contact Material                           | Copper Alloy, Tin plated                                            |  |  |
| Temperaturer Range                         | -40°C to 105°C                                                      |  |  |
| Degree Protection Mated                    | IP67                                                                |  |  |
| Unmate                                     | IP2X                                                                |  |  |
| Flame Class                                | UL94-V0                                                             |  |  |
| Locking System                             | Snap-in                                                             |  |  |
| Contact Resistance of Plug Connectors      | 0.5mΩ                                                               |  |  |
| Safety Class                               | ll                                                                  |  |  |
| Test Voltage                               | 6KV(50HZ,1min)                                                      |  |  |
| Salt Mist Spray Test, Degree of Severity 5 | IEC 60068-2-52                                                      |  |  |
| Rated Current                              | 17A(1.5mm²), 22A (2,5 mm²; 14AWG), 30A (4 mm², 6 mm²; 12AWG, 10AWG) |  |  |
| Pin Dimensions                             | Ø 4 mm                                                              |  |  |
| Rated Voltage                              | 1000V DC(IEC)                                                       |  |  |