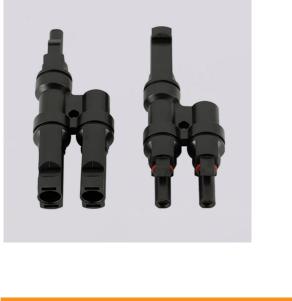

## SE015C MC4 Branch Connector - Pairs

| H1  | H2  | А  | В  | С  | D  |
|-----|-----|----|----|----|----|
| mm  | mm  | mm | mm | mm | mm |
| 108 | 108 | 22 | 22 | 41 | 41 |

| Specification                              |                                                                     |  |  |
|--------------------------------------------|---------------------------------------------------------------------|--|--|
| Insulation Material                        | PPO                                                                 |  |  |
| Contact Material                           | Copper Alloy, Tin plated                                            |  |  |
| Temperaturer Range                         | -40°C to 105°C                                                      |  |  |
| Degree Protection Mated                    | IP67                                                                |  |  |
| Unmate                                     | IP2X                                                                |  |  |
| Flame Class                                | UL94-V0                                                             |  |  |
| Locking System                             | Snap-in                                                             |  |  |
| Contact Resistance of Plug Connectors      | 0.5mΩ                                                               |  |  |
| Safety Class                               | ll                                                                  |  |  |
| Test Voltage                               | 6KV(50HZ,1min)                                                      |  |  |
| Salt Mist Spray Test, Degree of Severity 5 | IEC 60068-2-52                                                      |  |  |
| Rated Current                              | 17A(1.5mm²), 22A (2,5 mm²; 14AWG), 30A (4 mm², 6 mm²; 12AWG, 10AWG) |  |  |
| Pin Dimensions                             | Ø 4 mm                                                              |  |  |
| Rated Voltage                              | 1000V DC(IEC)                                                       |  |  |