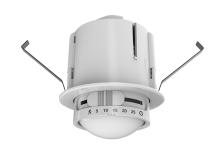

## **SMARTSCAN2**

- Recessed Flush Mount 360 degree PIR Presence Sensor with one & two channel control module option
- Patented push to reveal sensor controls for simple setup and reliable operation
- 2 channel modules allow the sequence control of multiple appliances such as bathroom lights & fans

## **Product Images**