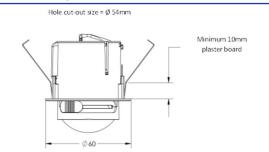

### **Physical**

| Dimensions   | L60 x W45 x H130.50mm |
|--------------|-----------------------|
| Weight       | 0.22kg                |
| Installation | Recessed              |

### **Line Drawings**