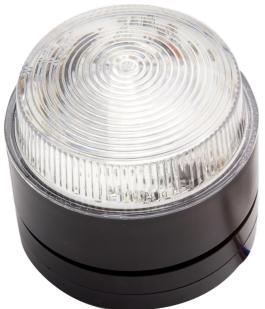

#### LED Beacon 110/230V AC - IP67 Clear Lens - Blue LEDs

- Complete visual signalling range from high efficiency • static or flashing LED's to high discharge Xenon beacons to rotating parabolic reflector beacons, we have the solution suitable for your application.
- Available in a variety of frame sizes and with • accessories such as protective cages and brackets to cater to your mounting requirements.
- Multiple colour varieties available including Red, Green, Amber and Blue to convey whichever message is required.

Representative Photo Only (actual product may vary based on configuration selections)

| SPECIFICATIONS                         |                                             |
|----------------------------------------|---------------------------------------------|
| Product Series                         | LED80                                       |
| Indication Mode(s)                     | Sight                                       |
| Lamp Type                              | LED type                                    |
| Number of LEDs                         | 12                                          |
| Colour, Lamp                           | Blue colour                                 |
| Illumination Mode                      | Steady / Flashing                           |
| Speed, Flash                           | 60 per min                                  |
| Material, Lens                         | PC (Polycarbonate) - UV Stabilised          |
| Un, Nominal Operational Voltage(s), AC | 115 V AC<br>230                             |
| le, Rated Operational Current, nom     | 0.02 A,nom                                  |
| le, Rated Operational Current, nom     | 0.02 A,nom                                  |
| Material, Body / Housing               | PC (Polycarbonate) - UV Stabilised material |
| Connection / Termination               | Built-in cable with flying leads            |
| Length, Cable                          | 0.5 m                                       |
| IP Rating                              | IP67                                        |
| Mounting (Multiple)                    | Mounting Plate (Included)<br>Surface Mount  |
| Diameter, External                     | 76 mm                                       |
| Weight                                 | 0.14 kg                                     |
| Operating Temperature, Min             | -20 °C min                                  |
| Operating Temperature, Max             | 55 °C max                                   |
| Certifications                         | CE<br>RoHS                                  |