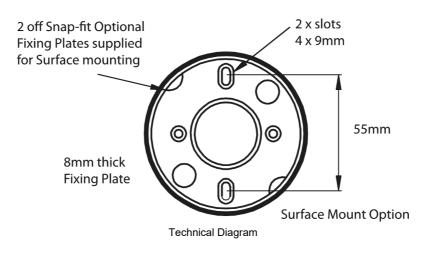

Representative Photo Only (actual product may vary based on configuration selections)

| SPECIFICATIONS                         |                                             |
|----------------------------------------|---------------------------------------------|
| Product Series                         | LED80                                       |
| Indication Mode(s)                     | Sight                                       |
| Lamp Type                              | LED type                                    |
| Number of LEDs                         | 12                                          |
| Colour, Lamp                           | Blue colour                                 |
| Illumination Mode                      | Steady / Flashing                           |
| Speed, Flash                           | 60 per min                                  |
| Material, Lens                         | PC (Polycarbonate) - UV Stabilised          |
| Un, Nominal Operational Voltage(s), AC | 115 V AC<br>230                             |
| le, Rated Operational Current, nom     | 0.02 A,nom                                  |
| le, Rated Operational Current, nom     | 0.02 A,nom                                  |
| Material, Body / Housing               | PC (Polycarbonate) - UV Stabilised material |
| Connection / Termination               | Built-in cable with flying leads            |
| Length, Cable                          | 0.5 m                                       |
| IP Rating                              | IP67                                        |
| Mounting (Multiple)                    | Mounting Plate (Included)<br>Surface Mount  |
| Diameter, External                     | 76 mm                                       |
| Weight                                 | 0.14 kg                                     |
| Operating Temperature, Min             | -20 °C min                                  |
| Operating Temperature, Max             | 55 °C max                                   |
| Certifications                         | CE<br>RoHS                                  |