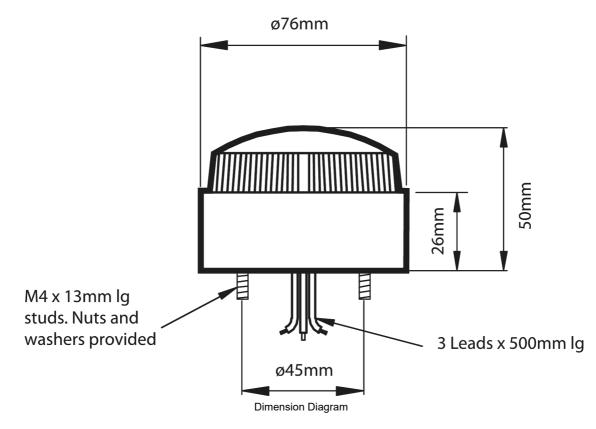

Representative Photo Only (actual product may vary based on configuration selections)

| SPECIFICATIONS                         |                                             |
|----------------------------------------|---------------------------------------------|
| Product Series                         | LED80                                       |
| Indication Mode(s)                     | Sight                                       |
| Lamp Type                              | LED type                                    |
| Number of LEDs                         | 12                                          |
| Colour, Lamp                           | Blue colour                                 |
| Illumination Mode                      | Steady / Flashing                           |
| Speed, Flash                           | 60 per min                                  |
| Material, Lens                         | PC (Polycarbonate) - UV Stabilised          |
| Un, Nominal Operational Voltage(s), AC | 115 V AC<br>230                             |
| le, Rated Operational Current, nom     | 0.02 A,nom                                  |
| le, Rated Operational Current, nom     | 0.02 A,nom                                  |
| Material, Body / Housing               | PC (Polycarbonate) - UV Stabilised material |
| Connection / Termination               | Built-in cable with flying leads            |
| Length, Cable                          | 0.5 m                                       |
| IP Rating                              | IP67                                        |
| Mounting (Multiple)                    | Mounting Plate (Included)<br>Surface Mount  |
| Diameter, External                     | 76 mm                                       |
| Weight                                 | 0.14 kg                                     |
| Operating Temperature, Min             | -20 °C min                                  |
| Operating Temperature, Max             | 55 °C max                                   |
| Certifications                         | CE<br>RoHS                                  |