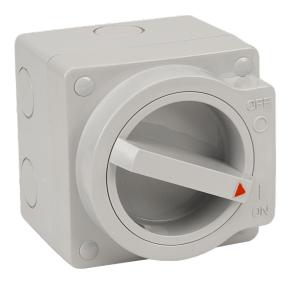

## SURFACE SWITCH IP66 2P 20A M100 250V AC SMALL

Plugs, Sockets and Switches > GPOs and Switches > Weatherproof Isolators & Switches > N-LINE Isolators & Switches > Weatherproof Isolators & Switches > Weatherproof Switch - Small

Weatherproof Switch 2 pole 20A 250V AC - Small

- N-Line range available in 10A, 20A and 40A models in single- and three-phase applications
- 2 pole switch mechanism standard for single-phase models 20A and 40A
- Large isolator handle for easy operation
- Padlockable switch in the off position
- Small and large enclosure sizes in RAL 7035 UV resistant polycarbonate
- High ingress protection IP 66 and stainless steel cover screws as standard
- Generic mounting and entries with 2 x 25-20 mm reducers included

Representative Photo Only (actual product may vary based on configuration selections)

| SPECIFICATIONS                              |                           |                                             |
|---------------------------------------------|---------------------------|---------------------------------------------|
| Un, Nominal Operational Voltage, AC         |                           | 250 V AC                                    |
| In, Rated Current                           |                           | 20 A                                        |
| Switching Poles                             |                           | 2P qty poles                                |
| IP Rating                                   |                           | IP66                                        |
| Material, Body / Housing                    |                           | PC (Polycarbonate) - UV Stabilised material |
| Colour, Body / Housing                      |                           | Light Grey (RAL 7035) colour                |
| REFERENCES                                  |                           |                                             |
| IECEx Certificate                           | -                         |                                             |
| Supplier Declaration of Conformity:         | NL120S, NL120L and NL320L | _Supplier Declaration of Conformity (SDoC)  |
| Installation Guide:                         | -                         |                                             |
| User Manual:                                | -                         |                                             |
| Manufacturer Datasheet:                     | -                         |                                             |
| Manufacturer Catalogue & Product Selection: | -                         |                                             |