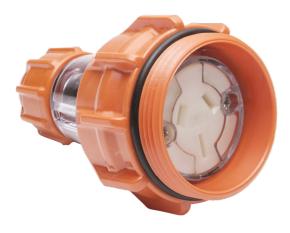

## Extension Socket 3 Pin 15A Electric Orange

- Large range covering 10 to 50A in 3, 4 and 5 pin configurations
- Components available: Switched Socket outlets, Switches, Socket Outlets, Plugs, Extension Sockets, Appliance Inlets, RCD Protected Outlets, Back Boxes and large range of accessories
- High ingress protection of IP66 across the range
- User friendly design with extruded ribbed grips, large switch handle and large socket latches for easy operation with or without gloves
- Suitable for most industrial and commercial applications
- Designed and tested to AS/NZS 3112 and AS/NZS 3123

Representative Photo Only (actual product may vary based on configuration selections)

SPECIFICATIONS

| SPECIFICATIONS                              |                                                                     |                                      |
|---------------------------------------------|---------------------------------------------------------------------|--------------------------------------|
| Product Series                              |                                                                     | ISO                                  |
| Component Type Plugs And Sockets            |                                                                     | Extension Socket                     |
| Un, Nominal Operational Voltage, AC         |                                                                     | 250 V AC                             |
| In, Rated Current                           |                                                                     | 15 A                                 |
| IP Rating                                   |                                                                     | IP66                                 |
| Material, Body / Housing                    |                                                                     | PC (Polycarbonate) material          |
| Colour, Body / Housing                      |                                                                     | Electric Orange colour               |
| Chemical Resistant Body / Housing           |                                                                     | No body                              |
| Pin Configuration                           |                                                                     | 3 flat                               |
| Standards Compliance                        |                                                                     | AS/NZS 3112:2004<br>AS/NZS 3123:2005 |
| REFERENCES                                  |                                                                     |                                      |
| IECEx Certificate                           | -                                                                   |                                      |
| Supplier Declaration of Conformity:         | ISOEX310Pxx & ISOEX315Pxx_Supplier Declaration of Conformity (SDoC) |                                      |
| Installation Guide:                         | -                                                                   |                                      |
| User Manual:                                | -                                                                   |                                      |
| Manufacturer Datasheet:                     | -                                                                   |                                      |
| Manufacturer Catalogue & Product Selection: | -                                                                   |                                      |
|                                             |                                                                     |                                      |