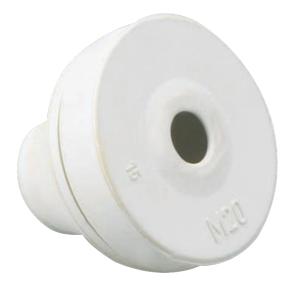

Cable Gland, RAL 7035, IP 67, M20, 8-13mm

- Easily installed and economically priced
- High ingress protection, IP 67
- Temperature resistance: -40°C to +110°C.
- Suitable for holes in materials of 0.5 to 4mm thickness.
- Chemical and oil resistant
- Excellent insulation and mechanical properties
- Made from one piece EPDM and halogen free

Representative Photo Only (actual product may vary based on configuration selections)

| SPECIFICATIONS                              |               |  |
|---------------------------------------------|---------------|--|
| Gland Size                                  | M20           |  |
| Diameter, Cutout                            | 20.5 mm       |  |
| Diameter, External                          | 25.5 mm       |  |
| Diameter, Cable Jacket, Min                 | 8 mm          |  |
| Diameter, Cable Jacket, Max                 | 13 mm         |  |
| Depth                                       | 20 mm         |  |
| Depth, in Enclosure                         | 13.4 mm depth |  |
| IECEx Certificate -                         |               |  |
| REFERENCES  IECEx Certificate -             |               |  |
| Supplier Declaration of Conformity:         |               |  |
| Installation Guide: -                       |               |  |
| User Manual: -                              |               |  |
| Manufacturer Datasheet: -                   |               |  |
| Manufacturer Catalogue & Product Selection: |               |  |
|                                             |               |  |