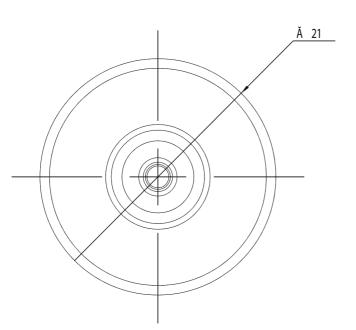

Representative Photo Only (actual product may vary based on configuration selections)

| SPECIFICATIONS                              |               |  |
|---------------------------------------------|---------------|--|
| Gland Size                                  | M20           |  |
| Diameter, Cutout                            | 20.5 mm       |  |
| Diameter, External                          | 25.5 mm       |  |
| Diameter, Cable Jacket, Min                 | 8 mm          |  |
| Diameter, Cable Jacket, Max                 | 13 mm         |  |
| Depth                                       | 20 mm         |  |
| Depth, in Enclosure                         | 13.4 mm depth |  |
| IECEx Certificate -                         |               |  |
| REFERENCES  IECEx Certificate -             |               |  |
| Supplier Declaration of Conformity:         |               |  |
| Installation Guide: -                       |               |  |
| User Manual: -                              |               |  |
| Manufacturer Datasheet: -                   |               |  |
| Manufacturer Catalogue & Product Selection: |               |  |
|                                             |               |  |

Front view Side view

Dimension Diagram