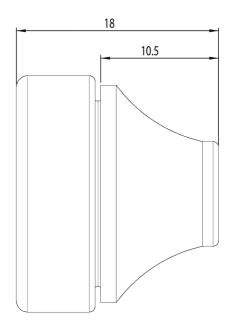

Representative Photo Only (actual product may vary based on configuration selections)

| SPECIFICATIONS                              |               |  |
|---------------------------------------------|---------------|--|
| Gland Size                                  | M20           |  |
| Diameter, Cutout                            | 20.5 mm       |  |
| Diameter, External                          | 25.5 mm       |  |
| Diameter, Cable Jacket, Min                 | 8 mm          |  |
| Diameter, Cable Jacket, Max                 | 13 mm         |  |
| Depth                                       | 20 mm         |  |
| Depth, in Enclosure                         | 13.4 mm depth |  |
| IECEx Certificate -                         |               |  |
| REFERENCES  IECEx Certificate -             |               |  |
| Supplier Declaration of Conformity:         |               |  |
| Installation Guide: -                       |               |  |
| User Manual: -                              |               |  |
| Manufacturer Datasheet: -                   |               |  |
| Manufacturer Catalogue & Product Selection: |               |  |
|                                             |               |  |

Front view Side view

Dimension Diagram