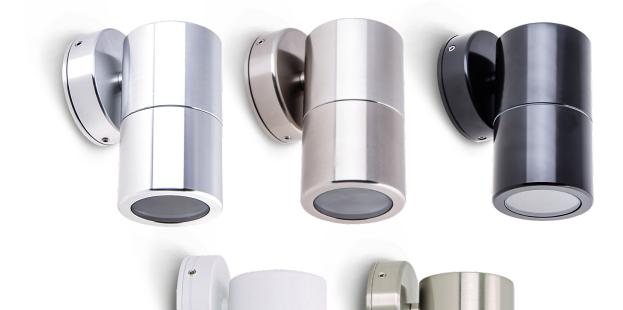

#### Finishes

#### Product range

| Code               | Finish             |
|--------------------|--------------------|
| AT5006/316/LED     | Stainless Steel    |
| AT5006/AND/AT/LED  | Anodised Titanium  |
| AT5006/AND/BLK/LED | Anodised Black     |
| AT5006/AND/LED     | Anodised Aluminium |
| AT5006/WHT/LED     | White              |