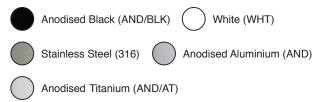

#### Finishes

#### Product range

| Code               | Finish             |
|--------------------|--------------------|
| AT5006/316/LED     | Stainless Steel    |
| AT5006/AND/AT/LED  | Anodised Titanium  |
| AT5006/AND/BLK/LED | Anodised Black     |
| AT5006/AND/LED     | Anodised Aluminium |
| AT5006/WHT/LED     | White              |