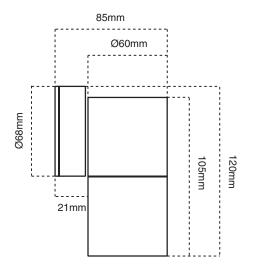

### Dimensions

| Diameter base | Ø68mm |
|---------------|-------|
| Diameter lamp | Ø60mm |
| Total length  | 120mm |
| Total width   | 85mm  |
|               |       |

. . . . . .