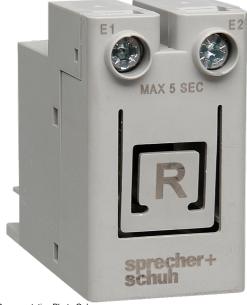

Remote reset solenoid, 24V DC, for CT8 / CT7N

- Choice of overload type to suit your application requirements
- Compact dimensions saves panel space

Representative Photo Only (actual product may vary based on configuration selections)