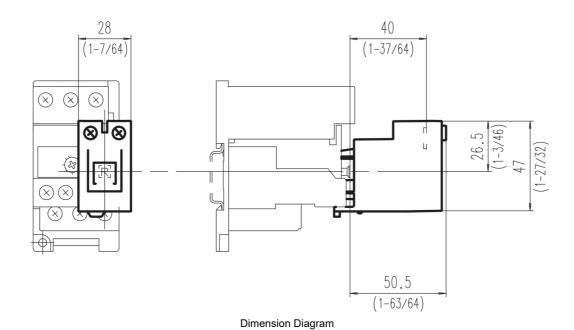

d Operation Voltage                     |   | 690 V AC  |  |
| REFERENCES                                  |   |           |  |
| IECEx Certificate                           | - |           |  |
| Supplier Declaration of Conformity:         | - |           |  |
| Installation Guide:                         | - |           |  |
| User Manual:                                | - |           |  |
| Manufacturer Datasheet:                     | - |           |  |
| Manufacturer Catalogue & Product Selection: | - |           |  |



## Catalogue No: CMR7N-24VDC

### **RESET MAGNET 24V DC CT7NCT8**

Motor Control and Drives > Motor Starting and Protection > Motor Protection > Sprecher + Schuh Overloads > Thermal (Bi-Metallic) Overloads > CT8 and CT7N Accessories



# Remote Reset Solenoid CMR7N