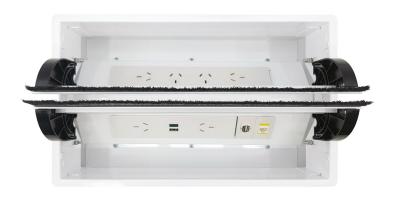

QikFIT sockets are auto-switched for a clean look and efficient operation. The multi directional sockets on the 4 gang QikFIT maximise options for chargers and plug packs.

The QikFIT series comes with either soft wired installation couplers, allowing for quick and easy change and CHURN or a hard wired option which incorporates a cable with the OE Elsafe J-Coupler on the end.

Hardwired QikFIT is supplied with a sturdy 20A cable and an OE Elsafe J-Coupler, allowing for power to pass through the J-Coupler to power the QikFIT.

The four gang QikFIT incorporates multi directional sockets to allow for an array of chargers and plug packs