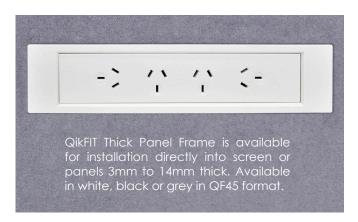

QikFIT can be fitted directly into screens up to 3mm thick or when using a Thick Panel Frame can be installed into panels from 3mm to 14mm thick. Stylish slim and sleek QikFIT will complement any workspace or office environment.

The QikFIT range will fit industry standard cut outs.

The QikFIT two gang can accommodate round earth for U.P.S., dedicated power (with red faceplate)

QikFIT power modules come in black, white, grey or red.