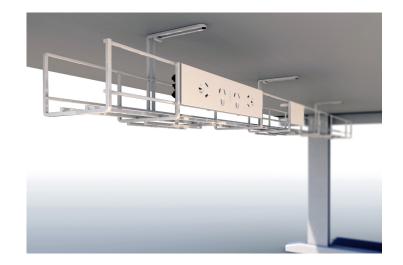

# qikFIT power

OE Elsafe's dynamic QikFIT power series has been designed to fit OE Elsafe power rails, table boxes, power boxes and industry standard cut-outs. All QikFIT modules simply click into the OE Elsafe PRODIGY cable basket for fast installation.

QikFIT can be fitted directly into screens up to 3mm thick or when using a Thick Panel Frame can be installed into panels from 3mm to 14mm thick. Stylish slim and sleek QikFIT will complement any workspace or office environment.

### **Features**

QikFIT power modules are designed to fit OE Elsafe ceiling boxes, floor boxes, table boxes and power rails. Any combination of QikFIT power, data and AV can be specified providing complete connectivity and creating a smart streamlined finish to compliment any workspace.