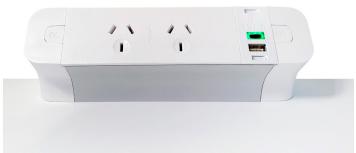

QikFIT sockets are auto-switched for a clean look and efficient operation. The multi directional sockets on the 4 gang QikFIT maximise options for chargers and plug packs.

The QikFIT series comes with either soft wired installation couplers, allowing for quick and easy change and CHURN or a hard wired option which incorporates a cable with the OE Elsafe J-Coupler on the end.

QikFIT can be fitted directly into screens up to 3mm thick or when using a Thick Panel Frame can be installed into panels from 3mm to 14mm thick. Stylish slim and sleek QikFIT will complement any workspace or office environment.