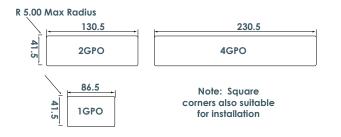

fast installation.

QikFIT sockets are auto-switched for a clean look and efficient operation. The multi directional sockets on the 4 gang QikFIT maximise options for chargers and plug packs.

The QikFIT series comes with either soft wired installation couplers, allowing for quick and easy change and CHURN or a hard wired option which incorporates a cable with the OE Elsafe J-Coupler on the end.

QikFIT can be fitted directly into screens up to 3mm thick or when using a Thick Panel Frame can be installed into panels from 3mm to 14mm thick. Stylish slim and sleek QikFIT will complement any workspace or office environment.











## qikFIT TECHNICAL

## **Common Modular Components**





# 5mm - 39.2mm - 139.mm

## **Cutout Dimensions**

- 53mm -

connection or softwired GST connectors



### **Features**

QikFIT power modules are designed to fit OE Elsafe ceiling boxes, floor boxes, table boxes and power rails. Any combination of QikFIT power, data and AV can be specified providing complete connectivity and creating a smart streamlined finish to compliment any workspace.

All sockets are rated at 10A 250V

20A GST connectors suit Wieland GST cabling which is low profile and can be rewired.

Soft wired QikFIT comes with GST male and female connectors allowing for multiple QikFITS to be daisy chained.

Hardwired QikFIT is supplied with a sturdy 20A cable and an OE Elsafe J-Coupler, allowing for power to pass through the J-Coupler to power the QikFIT.

The four gang QikFIT incorporates multi directional sockets to allow for an array of chargers and plug packs

The QikFIT ra