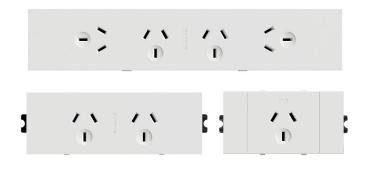

QikFIT sockets are auto-switched for a clean look and efficient operation. The multi directional sockets on the 4 gang QikFIT maximise options for chargers and plug packs.

The QikFIT series comes with either soft wired installation couplers, allowing for quick and easy change and CHURN or a hard wired option which incorporates a cable with the OE Elsafe J-Coupler on the end.

Hardwired QikFIT is supplied with a sturdy 20A cable and an OE Elsafe J-Coupler, allowing for power to pass through the J-Coupler to power the QikFIT.

The four gang QikFIT incorporates multi directional sockets to allow for an array of chargers and plug packs

The QikFIT range will fit industry standard cut outs.

The QikFIT two gang can accommodate round earth for U.P.S., dedicated power (with red faceplate)

QikFIT power modules come in black, white, grey or red.