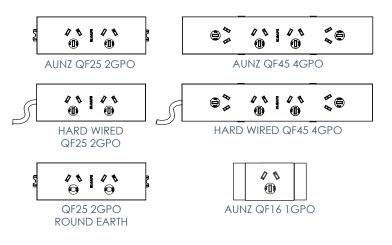

The QikFIT range will fit industry standard cut outs.

The QikFIT two gang can accommodate round earth for U.P.S., dedicated power (with red faceplate)

QikFIT power modules come in black, white, grey or red.