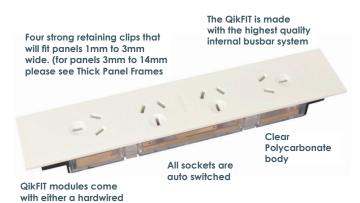

# qikFIT power

OE Elsafe's dynamic QikFIT power series has been designed to fit OE Elsafe power rails, table boxes, power boxes and industry standard cut-outs. All QikFIT modules simply click into the OE Elsafe PRODIGY cable basket for fast installation.

QikFIT sockets are auto-switched for a clean look and efficient operation. The multi directional sockets on the 4 gang QikFIT maximise options for chargers and plug packs.

The QikFIT series comes with either soft wired installation couplers, allowing for quick and easy change and CHURN or a hard wired option which incorporates a cable with the OE Elsafe J-Coupler on the end.

QikFIT can be fitted directly into screens up to 3mm thick or when using a Thick Panel Frame can be installed into panels from 3mm to 14mm thick. Stylish slim and sleek QikFIT will complement any workspace or office environment.