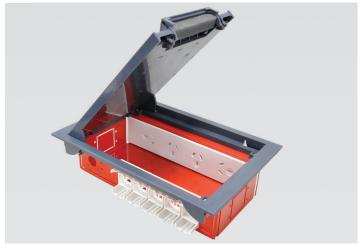

# qikFIT power

OE Elsafe's dynamic QikFIT power series has been designed to fit OE Elsafe power rails, table boxes, power boxes and industry standard cut-outs. All QikFIT modules simply click into the OE Elsafe PRODIGY cable basket for fast installation.

### **Features**

QikFIT power modules are designed to fit OE Elsafe ceiling boxes, floor boxes, table boxes and power rails. Any combination of QikFIT power, data and AV can be specified providing complete connectivity and creating a smart streamlined finish to compliment any workspace.