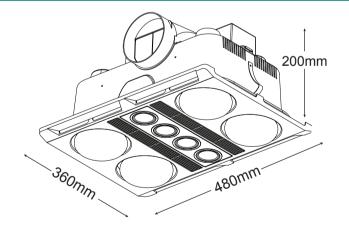

## **DIAGRAM**

## 4 x 275W instant heat infrared heat lamps

#### 4 x 6W GU10 LED Lamps

| CUT OUT SIZE | 435mm x 275mm |
|--------------|---------------|
| GRILL SIZE   | 480mm x 360mm |
| LUMEN        | 1440lm        |

Minimum ceiling depth of 210mm is required