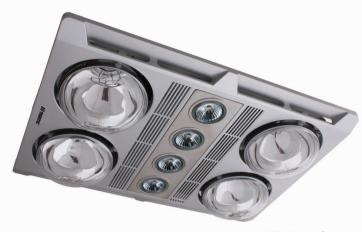

## **Profile Plus 4**

## **FEATURES**

- **#** 3 year In Home warranty
- # Excellent airflow 460m3 / h
- " Long life ball bearing motor
- W Quiet operation
- Turbo fan blade
- Duct outlet (120mm diameter)
- Removable grill
- # Half or full heat function 4 x 275W heat lamps included
- ## 4x 6w 3000K Boss GU10 (MBGU306) LED lamps included
- 1x 4-Gang switch included
- " Draft stopper, side ducting, and grill included
- Remote control adaptable (MBHREM)

## **DIAGRAM**

## 4 x 275W instant heat infrared heat lamps

#### 4 x 6W GU10 LED Lamps

| CUT OUT SIZE | 435mm x 275mm |
|--------------|---------------|
| GRILL SIZE   | 480mm x 360mm |
| LUMEN        | 1440lm        |

Minimum ceiling depth of 210mm is required