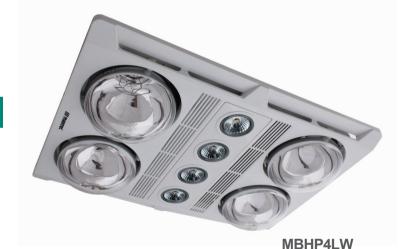

## **Profile Plus 4**

## **FEATURES**

- **#** 3 year In Home warranty
- # Excellent airflow 460m3 / h
- " Long life ball bearing motor
- W Quiet operation
- Turbo fan blade
- Duct outlet (120mm diameter)
- Removable grill
- # Half or full heat function 4 x 275W heat lamps included
- ## 4x 6w 3000K Boss GU10 (MBGU306) LED lamps included
- 1x 4-Gang switch included
- " Draft stopper, side ducting, and grill included
- Remote control adaptable (MBHREM)

## **DIAGRAM**

## 4 x 275W instant heat infrared heat lamps

#### 4 x 6W GU10 LED Lamps

| CUT OUT SIZE | 435mm x 275mm |
|--------------|---------------|
| GRILL SIZE   | 480mm x 360mm |
| LUMEN        | 1440lm        |

Minimum ceiling depth of 210mm is required