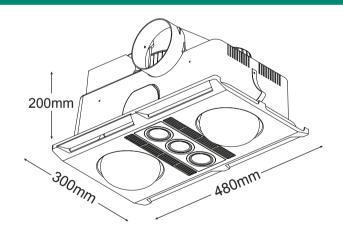

## **DIAGRAM**

#### 2 x 275W instant heat infrared heat lamps

#### 3 x 6W GU10 LED Lamps

| 5 / 5 / 5 / 5 / 5 / 5 / 5 / 5 / 5 / 5 / |               |
|-----------------------------------------|---------------|
| CUT OUT SIZE                            | 435mm x 255mm |
| GRILL SIZE                              | 480mm x 300mm |
| LUMEN                                   | 1080lm        |

Minimum ceiling depth of 210mm is required