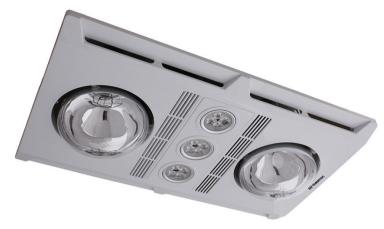

## **DIAGRAM**

#### 2 x 275W instant heat infrared heat lamps

#### 3 x 6W GU10 LED Lamps

| 5 / 5 / 5 / 5 / 5 / 5 / 5 / 5 / 5 / 5 / |               |
|-----------------------------------------|---------------|
| CUT OUT SIZE                            | 435mm x 255mm |
| GRILL SIZE                              | 480mm x 300mm |
| LUMEN                                   | 1080lm        |