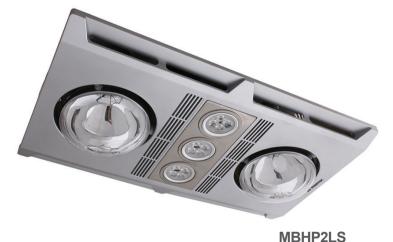

MBHP2LW

## **DIAGRAM**

#### 2 x 275W instant heat infrared heat lamps

#### 3 x 6W GU10 LED Lamps

| 5 / 5 / 5 / 5 / 5 / 5 / 5 / 5 / 5 / 5 / |               |
|-----------------------------------------|---------------|
| CUT OUT SIZE                            | 435mm x 255mm |
| GRILL SIZE                              | 480mm x 300mm |
| LUMEN                                   | 1080lm        |